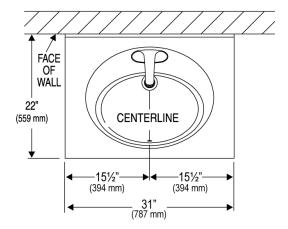

View more info |



## **COMPLIANCES & CERTIFICATIONS**





IGC156

(ADA Compliant, cUPC Certified, IGC156)

## RECOMMENDED SPECIFICATION

Sloan Bio Deck Series Sink model no. ELB 5X000. Product to be fabricated out of bio based material with soy based resin and vitreous china undermount bowls. Sloan automated sensor faucet. Sloan sensor operated foam soap dispenser. Sink design to be ADA compliant. Supplied with angle brackets or enclosure.

## **DOWNLOADS**

• ELB/ELC Installation Instructions

#### NOTES

All information contained within this document subject to change without notice.

Find a compatible faucet for this sink. Find a matching soap dispenser for this sink.

# WARRANTY

**View Warranty Information** 

Phone: 800.982.5839 • Fax: 800.447.8329 • sloan.com



# **ROUGH-IN**