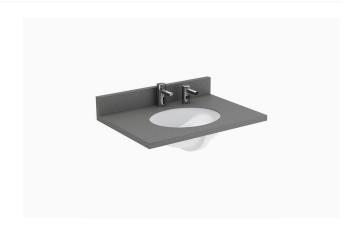

## **DESCRIPTION**

Sustainable Bio Deck 1-Station Wall-Mounted Sink.

#### **DETAILS**

Material: RenewableWidth: 31" (787mm)

## **FEATURES**

One Station Lavatory System with the following features:

- Dimensions: 30" x 22" x 5"
- A Monolithic deck constructed with biobased materials
- Available in 4 colors
- Multiple Mounting Options
- Pairs great with Sloan faucets and soap dispensers