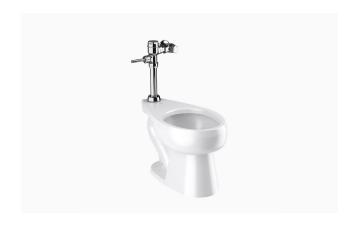

#### **DESCRIPTION**

ST-2029 Water Closet and CROWN 111 Flushometer.

## **COMPONENTS**

Flushometer: Code 3120000Water Closet: Code 2102029

# **FIXTURE FEATURES**

- White Vitreous China
- Elongated bowl
- Floor mounted, floor outlet
- Siphon jet flushing action achieves 1000g Map score when used with any Sloan flushometer
- Water spot area: 101/8" x 93/8" (26 cm x 24 cm)
- 1½" I.P.S. top spud inlet
- 21/8" fully glazed trapway
- Closet bolts and caps included
- Toilet seat not included
- Static load rating of 1000 lbs. (See Notes)