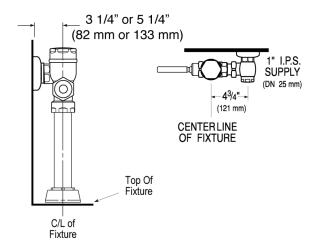

# **FLUSHOMETER FEATURES**

- Locking Vandal Resistant Stop Cap
- Adjustable Tailpiece
- High Back Pressure Vacuum Breaker Flush Connection with Onepiece Bottom Hex Coupling Nut
- Sweat Solder Adapter with Cover Tube and Cast Set Screw Wall Flange
- Non-Hold-Open Handle, Fixed Metering Bypass and No External Volume Adjustment to Ensure Water Conservation
- Handle Packing, Main Seat, Stop Seat and Vacuum Breaker molded from PERMEX Rubber Compound for Chloramine Resistance
- 1" I.P.S. Screwdriver Bak-Chek® Angle Stop
- Valve designed to accept Low and Ultra-Low Consumption Pistons only to ensure Water Conservation
- ADA Compliant Metal Oscillating Non-Hold-Open Handle

# **ROUGH-IN**

Phone: 800.982.5839 • Fax: 800.447.8329 • sloan.com