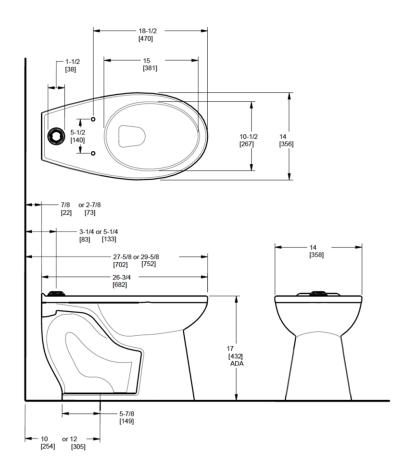

## **DETAILS**

• Flush Volume: 1.6 gpf (6.0 Lpf)

Nominal Dimensions: 26 ¾" × 14" × 17" (679 × 356 × 432mm)

# **FIXTURE FEATURES**

- White Vitreous China
- Elongated bowl
- Floor mounted, floor outlet
- Siphon jet flushing action achieves 1000g Map score when used with any Sloan flushometer
- Water spot area: 101/8" x 93/8" (26 cm x 24 cm)
- 1½" I.P.S. top spud inlet
- 21/8" fully glazed trapway
- Closet bolts and caps included
- Toilet seat not included
- Static load rating of 1000 lbs. (See Notes)

# **ROUGH-IN**

Phone: 800.982.5839 • Fax: 800.447.8329 • sloan.com