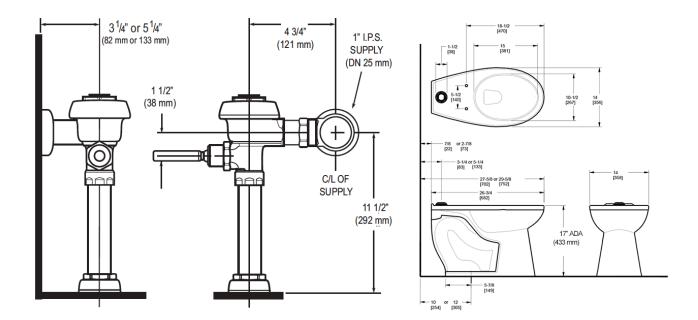

## **DETAILS**

• Flush Volume: 1.6 gpf (6.0 Lpf)

Nominal Dimensions: 26 ¾" × 14" × 17" (679 × 356 × 432mm)

# **ROUGH-IN**

Phone: 800.982.5839 • Fax: 800.447.8329 • sloan.com