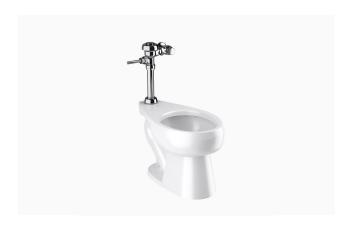

#### **DESCRIPTION**

ST-2029 Water Closet and SLOAN 111 Flushometer.

# **FIXTURE FEATURES**

- White Vitreous China
- Elongated bowl
- Floor mounted, floor outlet
- Siphon jet flushing action achieves 1000g Map score when used with any Sloan flushometer
- Water spot area: 10½" x 9¾" (26 cm x 24 cm)
- 1½" I.P.S. top spud inlet
- 21/8" fully glazed trapway
- Closet bolts and caps included
- · Toilet seat not included
- Static load rating of 1000 lbs. (See Notes)