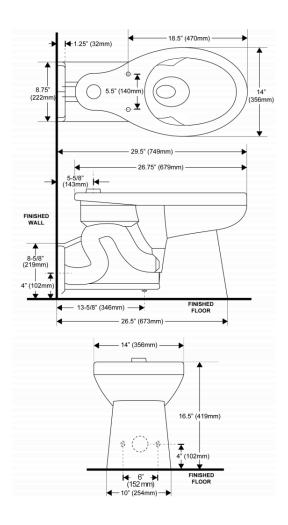

### DETAILS

- Flush Volume: 1.28-1.6 gpf (4.8-6.0 Lpf)
- Flush volume determined by the flushometer used with the fixture
- Rim Height: 16 1/2" (419mm)
- Nominal Dimensions: 26 <sup>3</sup>/<sub>4</sub>" × 14" × 16 <sup>1</sup>/<sub>2</sub>" (679 × 356 × 419mm)
- Bed Pan Lugs: Yes (BPL)

## NOTES

All information contained within this document subject to change without notice.

All vitreous china dimensions shown in these drawings are nominal and not to scale. Dimensions can vary within the tolerances established in the governing ASME A112.19.2/CSA B45.1standard. It is important to consider this when planning rough-in and plumbing layouts.

# **ROUGH-IN**

Sloan 10500 Seymour Ave, Franklin Park, IL 60131 Phone: 800.982.5839 • Fax: 800.447.8329 • sloan.com