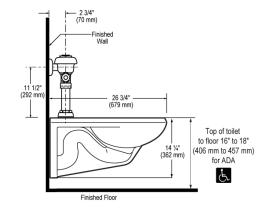

### **DETAILS**

• Flush Volume: 1.28 gpf (4.8 Lpf)

Nominal Dimensions: 26 ¾" × 15" × 13 ¼" (679 × 381 × 337mm)

# **ROUGH-IN**

Phone: 800.982.5839 • Fax: 800.447.8329 • sloan.com