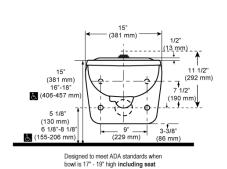

# **FIXTURE FEATURES**

- White Vitreous China
- Elongated bowl
- Wall mounted, wall outlet
- Siphon jet flushing action achieves 1000g Map score when used with any Sloan flushometer
- Static load rating of 750 lbs (see Notes)
- Water spot area: 101/8" x 93/8" (26 cm x 24 cm)
- 1½" I.P.S. top spud inlet
- 21/8" fully glazed trapway
- · Toilet seat not included
- Static load rating of 750 lbs. (See Notes)

# **ROUGH-IN**

Phone: 800.982.5839 • Fax: 800.447.8329 • sloan.com