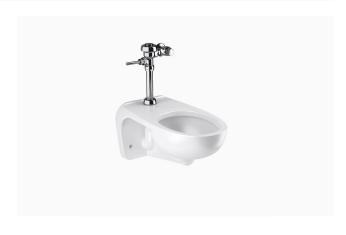

#### **DESCRIPTION**

ST-2459 Water Closet and SLOAN 111 Flushometer.

## **FLUSHOMETER FEATURES**

- High Chloramine Resistant PERMEX® Synthetic Dual Filtered Fixed Bypass Rubber Diaphragm
- 1" I.P.S. Screwdriver Bak-Chek® Angle Stop with Vandal Resistant Stop Cap
- Vacuum Breaker with Flush Connection
- Spud Coupling and Spud Flange for 11/2" Top Spud
- Sweat Solder Adapter with Cover Tube and Cast Wall Flange
- Non-Hold-Open Handle and No External Volume Adjustment to Ensure Water Conservation
- Diaphragm, Handle Packing and Vacuum Breaker Molded from PERMEX® Rubber Compound for Chloramine Resistance
- ADA Compliant Metal Oscillating Non-Hold-Open Handle

# **FIXTURE FEATURES**

- White Vitreous China
- Elongated bowl
- Wall mounted, wall outlet
- Siphon jet flushing action achieves 1000g Map score when used with any Sloan flushometer
- Static load rating of 750 lbs (see Notes)
- Water spot area: 101/8" x 93/8" (26 cm x 24 cm)
- 1½" I.P.S. top spud inlet
- 21/8" fully glazed trapway
- · Toilet seat not included
- Static load rating of 750 lbs. (See Notes)