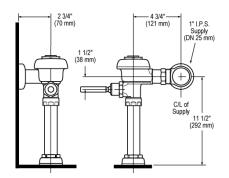

## **FLUSHOMETER FEATURES**

- High Chloramine Resistant PERMEX® Synthetic Dual Filtered Fixed Bypass Rubber Diaphragm
- 1" I.P.S. Screwdriver Bak-Chek® Angle Stop with Vandal Resistant Stop Cap
- Vacuum Breaker with Flush Connection
- Spud Coupling and Spud Flange for 11/2" Top Spud
- Sweat Solder Adapter with Cover Tube and Cast Wall Flange
- Non-Hold-Open Handle and No External Volume Adjustment to Ensure Water Conservation
- Diaphragm, Handle Packing and Vacuum Breaker Molded from PERMEX® Rubber Compound for Chloramine Resistance
- ADA Compliant Metal Oscillating Non-Hold-Open Handle

# **ROUGH-IN**

Phone: 800.982.5839 • Fax: 800.447.8329 • sloan.com