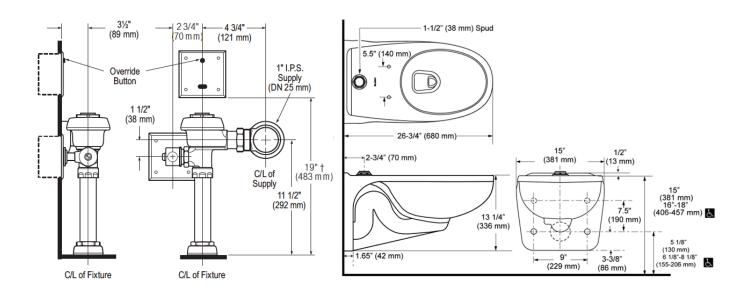

### DETAILS

- Flush Volume: 1.6 gpf (6.0 Lpf)
- Nominal Dimensions: 26 <sup>3</sup>/<sub>4</sub>" × 15" × 13 <sup>1</sup>/<sub>4</sub>" (679 × 381 × 337mm)

# FIXTURE FEATURES

- White Vitreous China
- Elongated bowl
- Wall mounted, wall outlet
- Siphon jet flushing action achieves 1000g Map score when used with any Sloan flushometer
- Static load rating of 750 lbs (see Notes)
- Water spot area: 10<sup>1</sup>/<sub>8</sub>" x 9<sup>3</sup>/<sub>8</sub>" (26 cm x 24 cm)
- 1<sup>1</sup>/<sub>2</sub>" I.P.S. top spud inlet
- 2<sup>1</sup>/<sub>8</sub>" fully glazed trapway
- Toilet seat not included
- Static load rating of 750 lbs. (See Notes)

### **ROUGH-IN**

Sloan 10500 Seymour Ave, Franklin Park, IL 60131 Phone: 800.982.5839 • Fax: 800.447.8329 • sloan.com