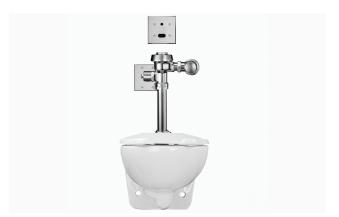

### DESCRIPTION

ST-2459 Water Closet and SLOAN 111 ESS Flushometer.

### COMPONENTS

- Flushometer: Code 3770010
- Water Closet: Code 2102459

### DETAILS

- Flush Volume: 1.6 gpf (6.0 Lpf)
- Nominal Dimensions: 26 <sup>3</sup>/<sub>4</sub>" × 15" × 13 <sup>1</sup>/<sub>4</sub>" (679 × 381 × 337mm)