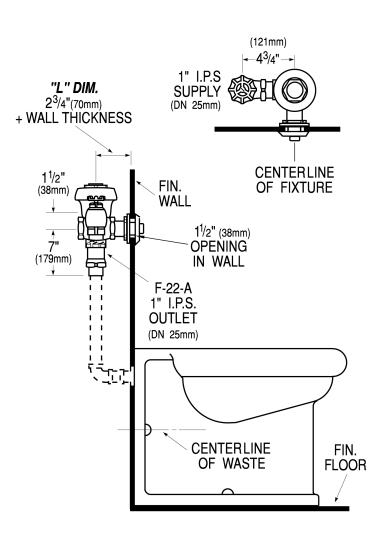

### DETAILS

- Flush Volume: 3.5 gpf (13.2 Lpf)
- Finish: Rough Brass
- Valve: Diaphragm
- Valve Body Material: Semi-red Brass
- Fixture Type: Service Sink
- Fixture Connection: Not Included
- Supply Pipe: 1" (25mm)
- L Dimension: 8 3/4" (222mm) (8-3/4-LDIM)

# ROUGH-IN

SLOAN

Sloan 10500 Seymour Ave, Franklin Park, IL 60131 Phone: 800.982.5839 • Fax: 800.447.8329 • sloan.com