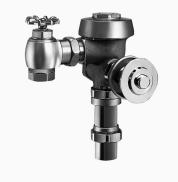

### DESCRIPTION

3.5 gpf, Rough Brass Finish, Fixture Connection Not Included, Single Flush, 8.75 L Dimension, Royal® Concealed Manual Service Sink Flushometer.

### DETAILS

- Flush Volume: 3.5 gpf (13.2 Lpf)
- Finish: Rough Brass
- Valve: Diaphragm
- Valve Body Material: Semi-red Brass
- Fixture Type: Service Sink
- Fixture Connection: Not Included
- Supply Pipe: 1" (25mm)
- L Dimension: 8 3/4" (222mm) (8-3/4-LDIM)

#### FEATURES

- PERMEX® Synthetic Rubber Diaphragm with Dual Filtered Fixed Bypass
- Metal Direct Acting, Non-Hold-Open Push Button with Triple Seal Handle Packing
- 1" I.P.S. Wheel Handle Bak-Chek® Angle Stop
- Vacuum Breaker
- Non-Hold-Open Push Button, Fixed Metering Bypass and No External Volume Adjustment to Ensure Water Conservation
- Diaphragm, Handle Packing and Vacuum Breaker to be molded from PERMEX® Rubber Compound for Chloramine Resistance
- 1" Female I.P.S. Union Outlet