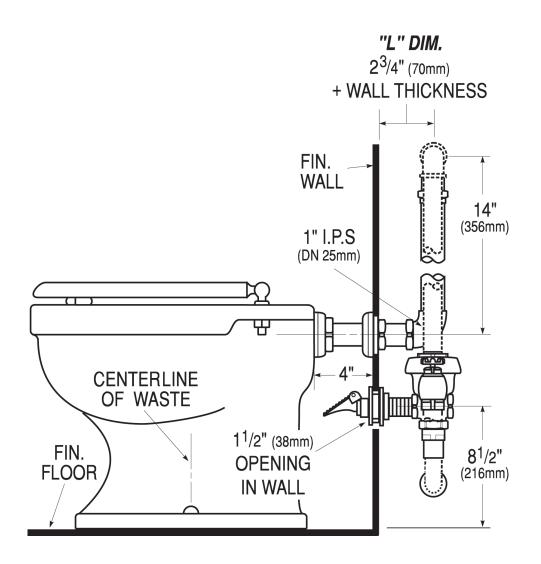

## DETAILS

- Flush Volume: 3.5 gpf (13.2 Lpf)
- Finish: Polished Chrome (CP)
- Valve: Diaphragm
- Valve Body Material: Semi-red Brass
- Fixture Type: Water Closet
- Fixture Connection: Top Spud
- L Dimension: 11 <sup>3</sup>/<sub>4</sub>" (298mm) (11-3/4-LDIM)