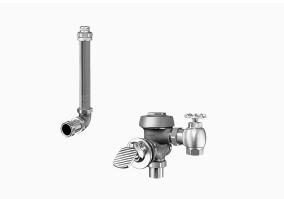

### DESCRIPTION

3.5 gpf, Polished Chrome Finish, Fixture Connection Top Spud, Single Flush, 11.75 L Dimension, Royal® Concealed Manual Specialty Water Closet Foot Pedal Flushometer.

## DETAILS

- Flush Volume: 3.5 gpf (13.2 Lpf)
- Finish: Polished Chrome (CP)
- Valve: Diaphragm
- Valve Body Material: Semi-red Brass
- Fixture Type: Water Closet
- Fixture Connection: Top Spud
- L Dimension: 11 <sup>3</sup>/<sub>4</sub>" (298mm) (11-3/4-LDIM)

### **FEATURES**

- PERMEX synthetic rubber diaphragm with Dual Filtered Fixed Bypass
- Valve body, Cover, Tailpiece and Control Stop shall be in compliance with ASTM Alloy Classification for Semi-Red Brass
- Valve shall be in compliance to the applicable sections of ASSE 1037.