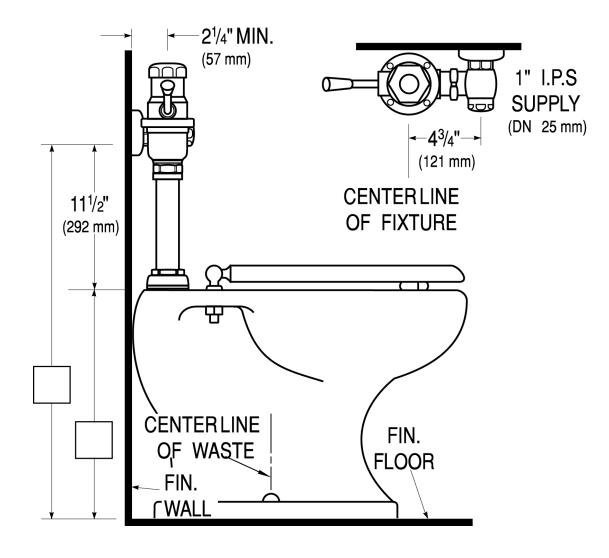

# DETAILS

- Flush Volume: 1.6 gpf (6.0 Lpf)
- Finish: Polished Chrome (CP)
- Valve: Piston
- Valve Body Material: Red Brass
- Fixture Type: Water Closet
- Fixture Connection: Top Spud
- Rough-In Dimension: 11 <sup>1</sup>/<sub>2</sub>" (292mm)
- Spud Coupling: 1 <sup>1</sup>/<sub>2</sub>" (38mm)
- Supply Pipe: 1" (25mm)

# ROUGH-IN

SLOAN.

Sloan 10500 Seymour Ave, Franklin Park, IL 60131 Phone: 800.982.5839 • Fax: 800.447.8329 • sloan.com