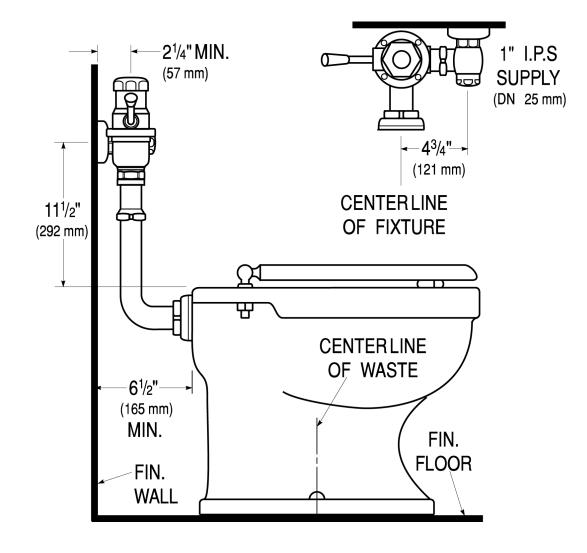

## DETAILS

- Flush Volume: 3.5 gpf (13.2 Lpf)
- Finish: Polished Chrome (CP)
- Valve: Piston
- Valve Body Material: Red Brass
- Fixture Type: Water Closet
- Fixture Connection: Rear Spud
- Rough-In Dimension: 11 <sup>1</sup>/<sub>2</sub>" (292mm)
- Spud Coupling: 1 <sup>1</sup>/<sub>2</sub>" (38mm)
- Supply Pipe: 1" (25mm)

# **ROUGH-IN**

Sloan 10500 Seymour Ave, Franklin Park, IL 60131 Phone: 800.982.5839 • Fax: 800.447.8329 • sloan.com