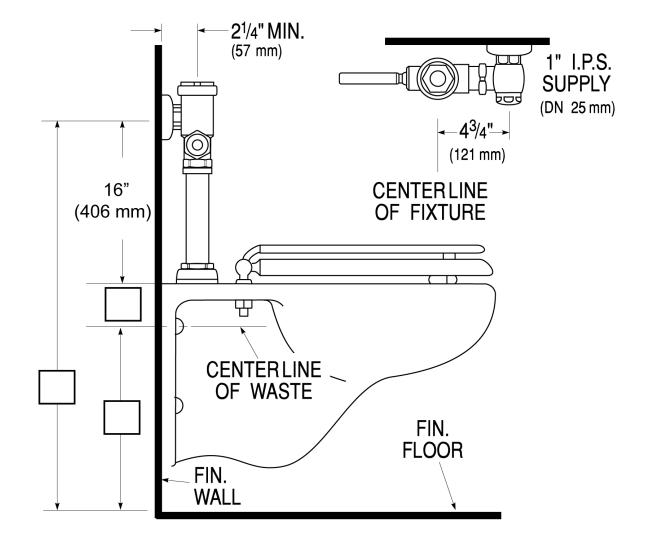

## DETAILS

- Flush Volume: 3.5 gpf (13.2 Lpf)
- Finish: Polished Chrome (CP)
- Valve: Piston
- Valve Body Material: Semi-red Brass
- Fixture Type: Water Closet
- Fixture Connection: Top Spud
- Rough-In Dimension: 16" (406mm)
- Spud Coupling: 1 <sup>1</sup>/<sub>2</sub>" (38mm)
- Supply Pipe: 1" (25mm)
- Adapter: XL Sweat Solder Adapter Kit (XL)
- Bumper: Angle Stop Extended (YG)

# **ROUGH-IN**

Sloan 10500 Seymour Ave, Franklin Park, IL 60131 Phone: 800.982.5839 • Fax: 800.447.8329 • sloan.com