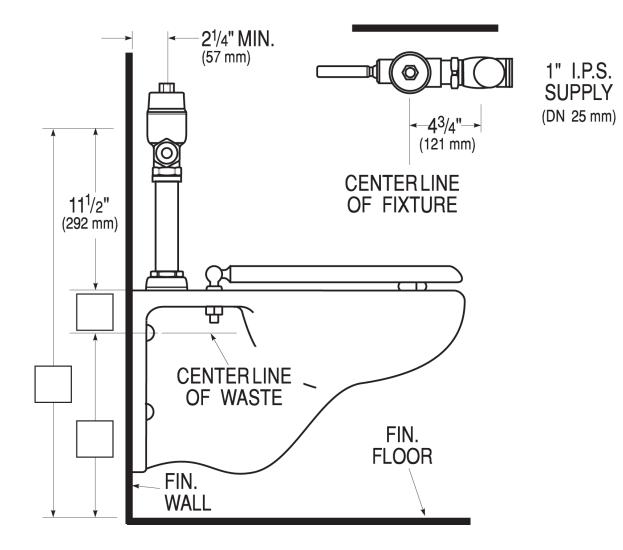

### DETAILS

- Flush Volume: 3.5 gpf (13.2 Lpf)
- Finish: Polished Chrome (CP)
- Valve: Piston
- Valve Body Material: Red Brass
- Fixture Type: Water Closet
- Fixture Connection: Top Spud
- Rough-In Dimension: 11 <sup>1</sup>/<sub>2</sub>" (292mm)
- Spud Coupling: 1 <sup>1</sup>/<sub>2</sub>" (38mm)
- Supply Pipe: 1" (25mm)
- Control Stop: 1" Straight (E)

# **ROUGH-IN**

Sloan 10500 Seymour Ave, Franklin Park, IL 60131 Phone: 800.982.5839 • Fax: 800.447.8329 • sloan.com