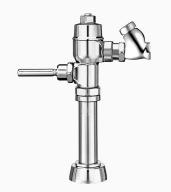

### DESCRIPTION

3.5 gpf, Polished Chrome Finish, Fixture Connection Top Spud, Single Flush, 1" Straight Control Stop, Naval Exposed Manual Water Closet Flushometer.

### DETAILS

- Flush Volume: 3.5 gpf (13.2 Lpf)
- Finish: Polished Chrome (CP)
- Valve: Piston
- Valve Body Material: Red Brass
- Fixture Type: Water Closet
- Fixture Connection: Top Spud
- Rough-In Dimension: 11 <sup>1</sup>/<sub>2</sub>" (292mm)
- Spud Coupling: 1 <sup>1</sup>/<sub>2</sub>" (38mm)
- Supply Pipe: 1" (25mm)
- Control Stop: 1" Straight (E)

### FEATURES

- Quiet, Exposed, Adjustable Piston Type, Chrome Plated Closet
- ADA Compliant Metal Oscillating Non-Hold-Open Handle
- Vacuum Breaker Flush Connection
- Self-cleaning Xpelor® Bypass
- Ultra High Copper, Low Zinc Brass Castings for Dezincification and Salt Water Resistance
- Handle Packing, Stop Seat and Vacuum Breaker to be Molded from PERMEX® Rubber Compound for Chloramine Resistance