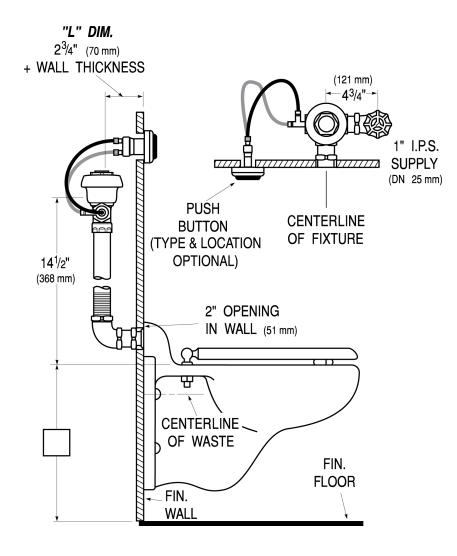

## DETAILS

- Flush Volume: 3.5 gpf (13.2 Lpf)
- Finish: Rough Brass
- Valve: Diaphragm
- Valve Body Material: Semi-red Brass
- Fixture Type: Water Closet
- Fixture Connection: Rear Spud
- Rough-In Dimension: 14 <sup>1</sup>/<sub>2</sub>" (368mm)
- Spud Coupling: 1 <sup>1</sup>/<sub>2</sub>" (38mm)
- Supply Pipe: 1" (25mm)
- L Dimension: 20 3/4" (527mm) (20-3/4-LDIM)