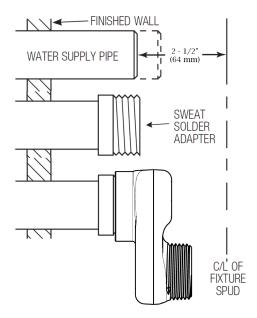

### FEATURES

- 1" Female x 1" Male 1-1/2" Offset Adapter
- Includes mud guard and flange for easy installation
- Patent pending design allows optimal pressure and flow to the flushometer
- Inconspicuous aesthic design provides an 1-1/2" offset to an existing water supply
- 1" FPT Inlet
- 1" MPT Outlet
- Low lead compliant
- The offset adapter shall be in conformance with ASTM Alloy Classification for Red Brass
- Chrome finish