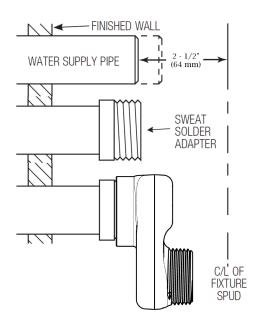

### FEATURES

- 1" Female x 1" Male 1-1/2" Offset Adapter
- Includes mud guard and flange for easy installation
- Patent pending design allows optimal pressure and flow to the flushometer
- Inconspicuous aesthic design provides an 1-1/2" offset to an existing water supply
- 1" FPT Inlet
- 1" MPT Outlet
- Low lead compliant
- The offset adapter shall be in conformance with ASTM Alloy Classification for Red Brass
- Brushed stainless finish