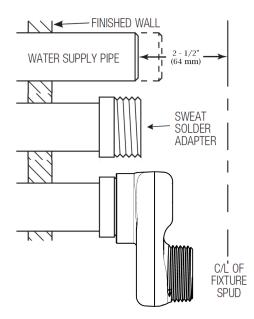

## FEATURES

- 1" Female x 1" Male 1-1/2" Offset Adapter
- Includes mud guard and flange for easy installation
- Patent pending design allows optimal pressure and flow to the flushometer
- Inconspicuous aesthic design provides an 1-1/2" offset to an existing water supply
- 1" FPT Inlet
- 1" MPT Outlet
- Low lead compliant
- The offset adapter shall be in conformance with ASTM Alloy Classification for Red Brass
- Brushed nickel finish