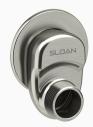

## FEATURES

- 1" Female x 1" Male 1-1/2" Offset Adapter
- Includes mud guard and flange for easy installation
- Patent pending design allows optimal pressure and flow to the flushometer
- Inconspicuous aesthic design provides an 1-1/2" offset to an existing water supply
- 1" FPT Inlet
- 1" MPT Outlet
- Low lead compliant
- The offset adapter shall be in conformance with ASTM Alloy Classification for Red Brass
- Brushed nickel finish