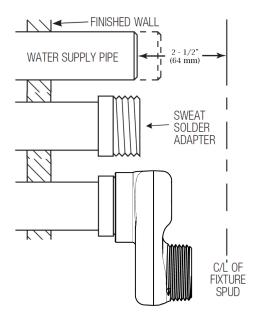

## FEATURES

- 1" Female x 1" Male 1-1/2" Offset Adapter
- Includes mud guard and flange for easy installation
- Patent pending design allows optimal pressure and flow to the flushometer
- Inconspicuous aesthic design provides an 1-1/2" offset to an existing water supply
- 1" FPT Inlet
- 1" MPT Outlet
- Low lead compliant
- The offset adapter shall be in conformance with ASTM Alloy Classification for Red Brass
- Polished brass finish

#### DOWNLOADS

- H-1018-A 1" NPT x 1-1/2" Offset Adapter Installation Instructions
- Additional Downloads