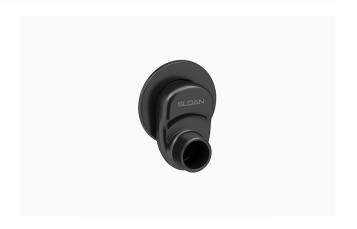

#### **FEATURES**

- 1" Female x 1" Male 1-1/2" Offset Adapter
- Includes mud guard and flange for easy installation
- Patent pending design allows optimal pressure and flow to the flushometer
- Inconspicuous aesthic design provides an 1-1/2" offset to an existing water supply
- 1" FPT Inlet
- 1" MPT Outlet
- Low lead compliant
- The offset adapter shall be in conformance with ASTM Alloy Classification for Red Brass
- Graphite finish