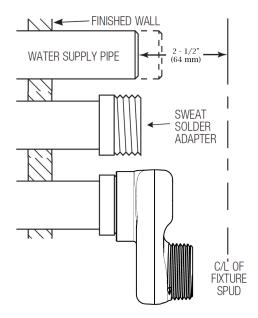

## **DOWNLOADS**

- H-1018-A 1" NPT x 1-1/2" Offset Adapter Installation Instructions
- Additional Downloads

Phone: 800.982.5839 • Fax: 800.447.8329 • sloan.com