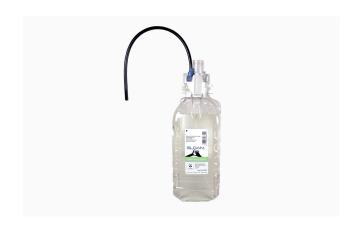

## **FEATURES**

- This soap is a uncolored and unscented foam soap. It comes in a 1,500ml bottle that includes a new black straw that is inserted into the soap dispenser.
- This soap is used on the ESD-500, ESD-600, ESD-700, ESD-800, ESD-1500, ESD-2000 and ESD-2100 Sloan Soap Dispensers.
- This soap is also used on the combo units associated with each of those dispensers
- Each dispenser ships with 2 bottles of this 1500ml soap
- Each use is 1ml, in turn 1,500 uses per bottle before refill is needed
- These bottles cannot be refilled after use. They must be recycled and a new bottle inserted into the dispenser. If they are refilled with a different soap it will void the warranty on the dispenser.
- You can purchase these refills through Sloan with part number ESD-325.

Soap Type: FoamSoap Color: ClearSoap Scent: UnscentedBottle Size: 1500 ml