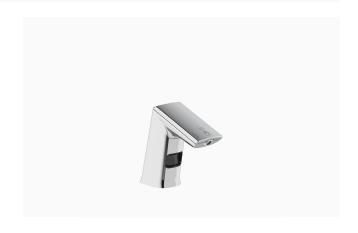

### **DESCRIPTION**

Sloan® Deck-Mounted Foam Soap Dispenser, Polished Chrome Finish

### **DETAILS**

• Finish: Polished Chrome (CP)

Power Type: Battery
Height: 5" (127mm)
Width: 2" (51mm)
Depth: 5 1/5" (132mm)

• Maximum Deck Thickness: 2" (51mm)

Sensor Type: IR

## **FEATURES**

Sensor Activated, Electronic, Chrome Plated Die Cast Body, Hand Washing Foam Soap Dispenser with the following features:

- Modular one-piece construction easily attaches to deck surface
- All electronics in spout are sealed
- Designed for drip free foam dispensing operation
- Motor Assembly suspended under counter connected to soap dispenser spout
- Motor Assembly rotates 360 degrees for easy installation
- Battery life of 45,000 activations
- 1,500 dispenses per foam soap bottle
- Ships with 2 bottles of non-scented, non-colored foam soap (1500ml per bottle)
- Additional foam soap can be purchased through Sloan (ESD-325) or GOJO distribution (8565-04-N6300GN)
- Ships with battery pack (4 "D" Alkaline batteries included)
- Sensor range nominal 5"
- GFI outlet suggested per code
- 120V/15 Amp
- Optional AC adaptor can be purchased separately (part number 0346090)
- Select the ESD-501 to combine ESD-500 soap dispenser, 2 bottles of soap and the EFX.250.500.0000 faucet