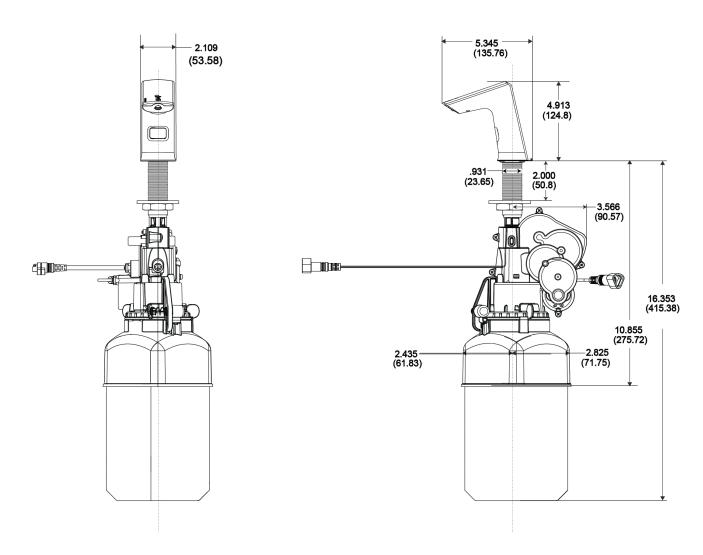

### **DETAILS**

• Finish: Polished Chrome (CP)

Power Type: Battery
Height: 5" (127mm)
Width: 2" (51mm)
Depth: 5 1/5" (132mm)

• Maximum Deck Thickness: 2" (51mm)

Sensor Type: IR

# **ROUGH-IN**