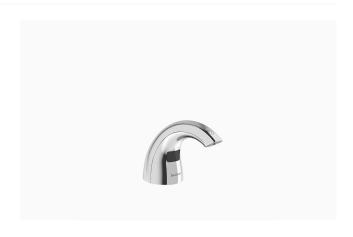

## **DESCRIPTION**

Sloan® Deck-Mounted Foam Soap Dispenser, Polished Chrome Finish

## **DETAILS**

• Finish: Polished Chrome (CP)

Power Type: Battery
Height: 4" (102mm)
Width: 2 3/10" (58mm)
Depth: 5 %" (147mm)

• Maximum Deck Thickness: 2" (51mm)

Sensor Type: IR

## **FEATURES**

Sensor Activated, Electronic, Chrome Plated Die Cast Body, Hand Washing Foam Soap Dispenser with the following features:

- Modular one-piece construction easily attaches to deck surface
- All electronics in spout are sealed
- Designed for drip free foam dispensing operation
- Motor Assembly suspended under counter connected to soap dispenser spout
- Motor Assembly rotates 360 degrees for easy installation
- Battery life of 45,000 activations
- 1,500 dispenses per foam soap bottle
- Ships with 2 bottles of ESD-325 non-scented, non-colored foam soap (1500ml per bottle)
- Ships with battery pack (4 "D" Alkaline batteries included)
- Sensor range nominal 5"
- GFI outlet suggested per code
- 120V/15 Amp
- Optional AC adaptor can be purchased separately (part number 0346090)
- Select the ESD-2101 to combine ESD-2100 soap dispenser, 2 bottles of soap and the SF-2150-4 faucet