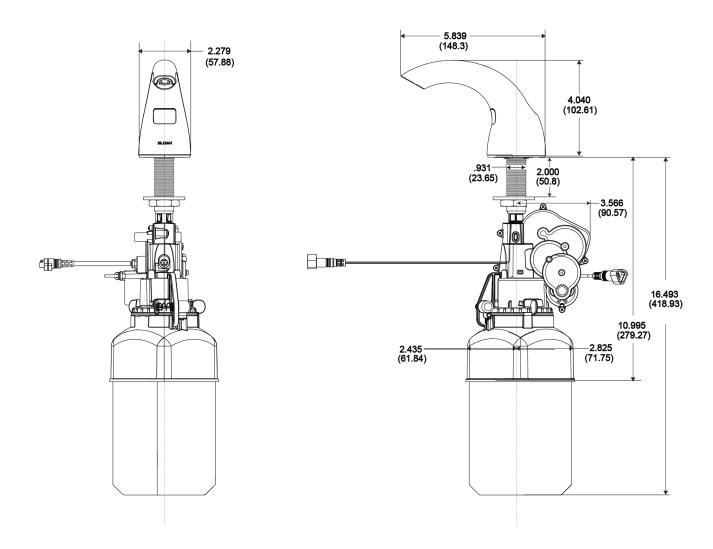

# **ROUGH-IN**

## **DETAILS**

• Finish: Polished Chrome (CP)

Power Type: Battery
Height: 4" (102mm)
Width: 2 3/10" (58mm)
Depth: 5 %" (147mm)

• Maximum Deck Thickness: 2" (51mm)

Sensor Type: IR