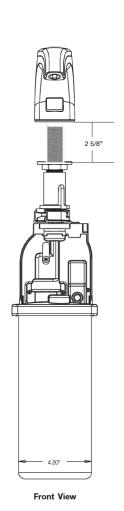

### **DETAILS**

Finish: Polished Chrome (CP)Power Type: Battery or Hardwired

Height: 4 5/16" (110mm)
Width: 2 ½" (64mm)
Depth: 6 ½" (165mm)

• Maximum Deck Thickness: 2" (51mm)

• Sensor Type: IR

# **ROUGH-IN**

Phone: 800.982.5839 • Fax: 800.447.8329 • sloan.com