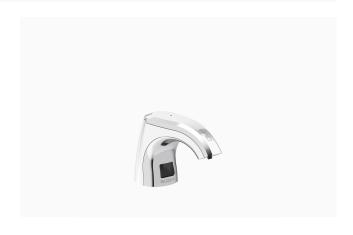

### **DESCRIPTION**

Sloan® Deck-Mounted Top-fill Foam Soap Dispenser, Polished Chrome Finish, 2000 ml

### **DETAILS**

Finish: Polished Chrome (CP)Power Type: Battery or Hardwired

Height: 4 5/16" (110mm)
Width: 2 ½" (64mm)
Depth: 6 ½" (165mm)

• Maximum Deck Thickness: 2" (51mm)

• Sensor Type: IR

## **FEATURES**

Sensor Activated, Electronic, Chrome Plated Die Cast Body, Top-fill Hand Washing Foam Soap Dispenser with the following features:

- Top-fill Dispensing eliminates wasted soap and reduces the need to go under the sink for refills
- All electronics in spout are sealed
- Designed for drip free foam dispensing operation
- Motor Assembly suspended under counter connected to soap dispenser spout
- Soap Dispenser holds 2000ml of soap
- Battery life of 45,000 activations
- 2,000 dispenses per soap refill bottle
- Ships with 2 bottles of ESD-347 non-scented, non-colored foam soap (2000ml per bottle)
- Ships with battery pack ("D" Alkaline batteries included)
- Sensor range nominal 5"
- GFI outlet suggested per code
- 120V/15 Amp
- Optional AC adaptor or Hardwired Kit can be purchased separately (ESD-117, ESD-118 respectively)
- Pairs well with EAF-300/350 Faucets