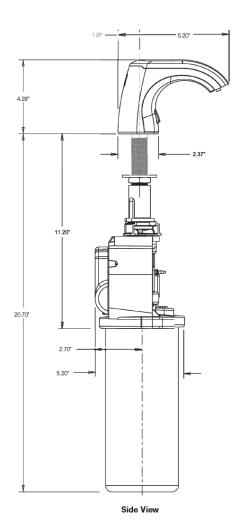

### **DETAILS**

Finish: Polished Chrome (CP)Power Type: Battery or Hardwired

Height: 4 5/16" (110mm)
Width: 2 ½" (64mm)
Depth: 6 ½" (165mm)

• Maximum Deck Thickness: 2" (51mm)

• Sensor Type: IR

# **ROUGH-IN**

Phone: 800.982.5839 • Fax: 800.447.8329 • sloan.com