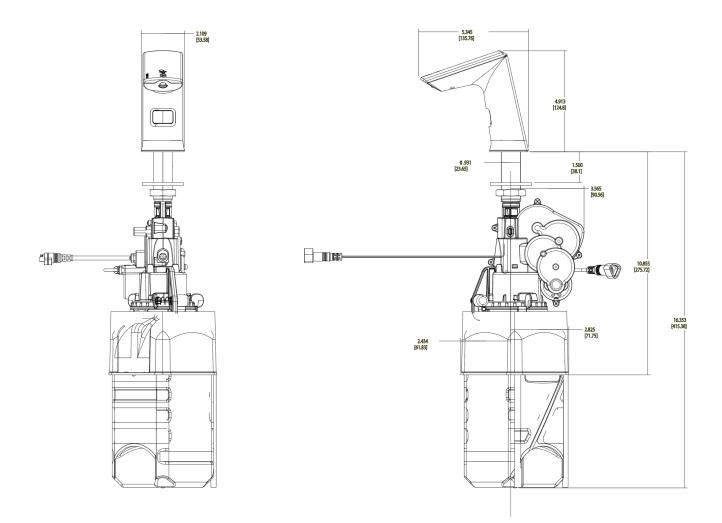

# **ROUGH-IN**

## DETAILS

- Finish: Brushed Nickel (BN)
- Power Type: Battery
- Height: 5" (127mm)
- Width: 2" (51mm)
- Depth: 5 <sup>1</sup>/<sub>5</sub>" (132mm)
- Maximum Deck Thickness: 2" (51mm)
- Sensor Type: IR