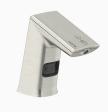

## DESCRIPTION

Sloan® Deck-Mounted Foam Soap Dispenser, Brushed Nickel Finish

## DETAILS

- Finish: Brushed Nickel (BN)
- Power Type: Battery
- Height: 5" (127mm)
- Width: 2" (51mm)
- Depth: 5 <sup>1</sup>/<sub>5</sub>" (132mm)
- Maximum Deck Thickness: 2" (51mm)
- Sensor Type: IR

# FEATURES

Sensor Activated, Electronic, Brushed Nickel finish Die Cast Body, Hand Washing Foam Soap Dispenser with the following features:

- Modular one-piece construction easily attaches to deck surface
- All electronics in spout are sealed
- Designed for drip free foam dispensing operation
- Motor Assembly suspended under counter connected to soap dispenser spout
- Motor Assembly rotates 360 degrees for easy installation
- Battery life of 45,000 activations
- 1,500 dispenses per foam soap bottle
- Ships with 2 bottles of non-scented, non-colored foam soap (1500ml per bottle)
- Additional foam soap can be purchased through Sloan (ESD-325) or GOJO distribution (8565-04-N6300GN)
- Ships with battery pack (4 "D" Alkaline batteries included)
- Sensor range nominal 5"
- GFI outlet suggested per code
- 120V/15 Amp
- Optional AC adaptor can be purchased separately (part number 0346090)
- Select the ESD-501 to combine ESD-500 soap dispenser, 2 bottles of soap and the EFX.250.500.0000 faucet