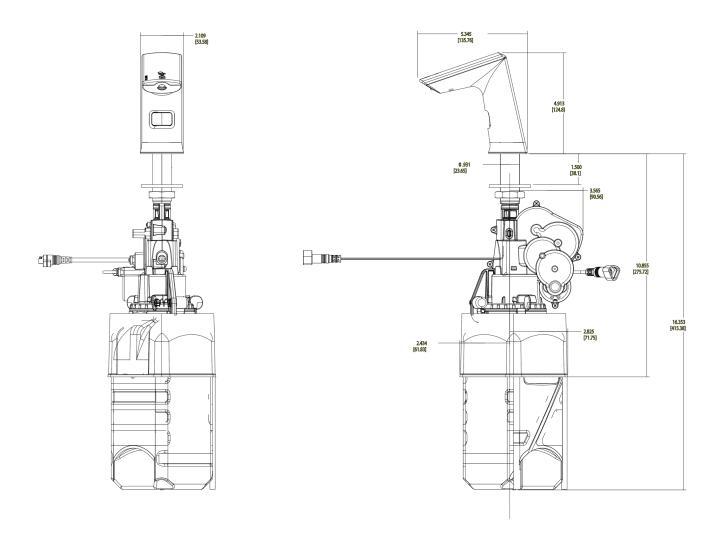

# **ROUGH-IN**

### **DETAILS**

Finish: Polished Brass (PB)
Power Type: Battery
Height: 5" (127mm)
Width: 2" (51mm)
Depth: 5 1/s" (132mm)

• Maximum Deck Thickness: 2" (51mm)

Sensor Type: IR