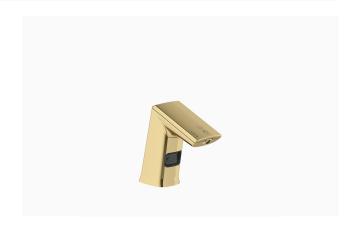

### **DESCRIPTION**

Sloan® Deck-Mounted Foam Soap Dispenser, Polished Brass Finish

### **DETAILS**

Finish: Polished Brass (PB)
Power Type: Battery
Height: 5" (127mm)
Width: 2" (51mm)
Depth: 5 1/s" (132mm)

• Maximum Deck Thickness: 2" (51mm)

Sensor Type: IR

## **FEATURES**

Sensor Activated, Electronic, Polished Brass finish Die Cast Body, Hand Washing Foam Soap Dispenser with the following features:

- Modular one-piece construction easily attaches to deck surface
- All electronics in spout are sealed
- Designed for drip free foam dispensing operation
- Motor Assembly suspended under counter connected to soap dispenser spout
- Motor Assembly rotates 360 degrees for easy installation
- Battery life of 45,000 activations
- 1,500 dispenses per foam soap bottle
- Ships with 2 bottles of non-scented, non-colored foam soap (1500ml per bottle)
- Additional foam soap can be purchased through Sloan (ESD-325) or GOJO distribution (8565-04-N6300GN)
- Ships with battery pack (4 "D" Alkaline batteries included)
- Sensor range nominal 5"
- GFI outlet suggested per code
- 120V/15 Amp
- Optional AC adaptor can be purchased separately (part number 0346090)
- Select the ESD-501 to combine ESD-500 soap dispenser, 2 bottles of soap and the EFX.250.500.0000 faucet