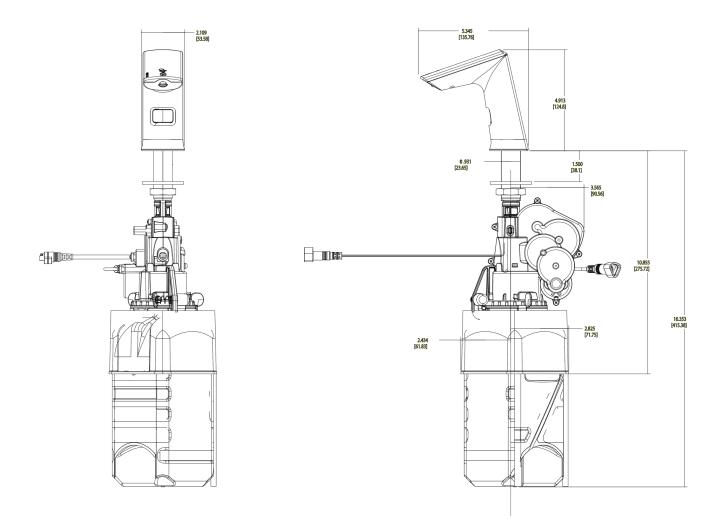

# **ROUGH-IN**

## DETAILS

- Finish: Graphite (GR)
- Power Type: Battery
- Height: 5" (127mm)
- Width: 2" (51mm)
- Depth: 5 <sup>1</sup>/<sub>5</sub>" (132mm)
- Maximum Deck Thickness: 2" (51mm)
- Sensor Type: IR