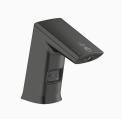

## DESCRIPTION

Sloan® Deck-Mounted Foam Soap Dispenser, Graphite Finish

## DETAILS

- Finish: Graphite (GR)
- Power Type: Battery
- Height: 5" (127mm)
- Width: 2" (51mm)
- Depth: 5 <sup>1</sup>/<sub>5</sub>" (132mm)
- Maximum Deck Thickness: 2" (51mm)
- Sensor Type: IR

## FEATURES

Sensor Activated, Electronic, PVD Graphite Finish Die Cast Body, Hand Washing Foam Soap Dispenser with the following features:

- Modular one-piece construction easily attaches to deck surface
- All electronics in spout are sealed
- Designed for drip free foam dispensing operation
- Motor Assembly suspended under counter connected to soap dispenser spout
- Motor Assembly rotates 360 degrees for easy installation
- Battery life of 45,000 activations
- 1,500 dispenses per foam soap bottle
- Ships with 2 bottles of non-scented, non-colored foam soap (1500ml per bottle)
- Additional foam soap can be purchased through Sloan (ESD-325) or GOJO distribution (8565-04-N6300GN)
- Ships with battery pack (4 "D" Alkaline batteries included)
- Sensor range nominal 5"
- GFI outlet suggested per code
- 120V/15 Amp
- Optional AC adaptor can be purchased separately (part number 0346090)