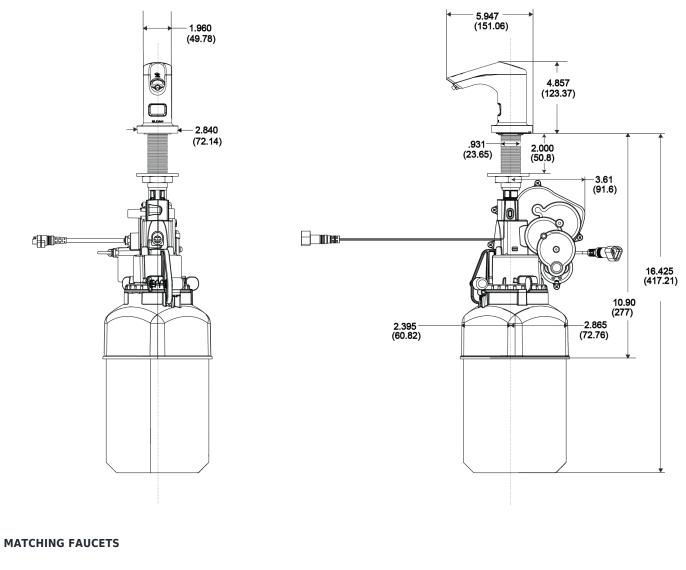

## DETAILS

- Finish: Polished Chrome (CP)
- Power Type: Battery
- Height: 4 21/25" (123mm)
- Width: 2 21/25" (72mm)
- Depth: 5 19/20" (151mm)
- Maximum Deck Thickness: 2" (51mm)
- Sensor Type: IR

## FEATURES

Sensor Activated, Electronic, Chrome Plated Die Cast Body, Hand Washing Foam Soap Dispenser with the following features:

- Modular one-piece construction easily attaches to deck surface
- All electronics in spout are sealed
- Designed for drip free foam dispensing operation
- Motor Assembly suspended under counter connected to soap dispenser spout
- Motor Assembly rotates 360 degrees for easy installation
- Battery life of 45,000 activations
- 1,500 dispenses per foam soap bottle
- Ships with 2 bottles of non-scented, non-colored foam soap (1500ml per bottle)
- Additional foam soap can be purchased through Sloan (ESD-325) or GOJO distribution (8565-04-N6300GN)
- Ships with battery pack (4 "D" Alkaline batteries included)
- Sensor range nominal 5"
- GFI outlet suggested per code
- 120V/15 Amp
- Optional AC adaptor can be purchased separately (part number 0346090)
- Select the ESD-421 to combine ESD-420 soap dispenser, 2 bottles of soap and the EBF-425 faucet

# **ROUGH-IN**

| Name    | Description                                                     |                |
|---------|-----------------------------------------------------------------|----------------|
| EBF-425 | Optima® Battery or Turbine-Powered Deck-Mounted Mid Body Faucet | View more info |
| ETF-420 | Optima® Hardwired-Powered Deck-Mounted Mid Body Faucet          | View more info |