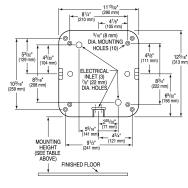

### **DETAILS**

• Finish: Polished Chrome (CP)

Voltage: 110/120VWattage: 50/60HzAmperage: 4.3-4.5Mounting: Wall

Power Type: Hardwired
Depth: 6 86/125" (170mm)
Height: 12 86/125" (322mm)
Width: 11 <sup>3</sup>/<sub>4</sub>" (298mm)

#### **FEATURES**

- Hygienic hand drying solution
- 10 second dry time
- Electric Specifications: 110-120V 4.3-4.5 Amps, 460-530 Watts, 50/60 Hz
- Adjustable speed and sound (High-Low)
- No Heat option
- 95% cost savings vs. paper towels
- Weight: 15-17 lbs.
- Vandal resistant cover design
- HEPA Filter
- Suggested Mounting Heights for Ideal Performance (from floor to bottom of dryer): Men: 45" (114 cm), Women: 43" (109 cm), Teenagers: 41" (104 cm), Children: 35" (89 cm), ADA: 37" (94 cm). Note: When mounting for any user ensure that it is mounted below the 48" ADA Maximum
- · Can install multiple units on one circuit
- 35-second lockout feature if hands are not removed
- Externally visible Red LED light that flashes error codes to assist in troubleshooting and identify if filter has been clogged
- Virtually maintenance free
- Quantity Recommendations: 1 dryer for every 2 sink stations is sufficient for most applications. For high traffic applications we suggest 1 dryer per sink station.
- Variations: Available in multiple finishes/colors, available with HEPA filter, available in standard model with heat option
- Available in Polished White, Matte White, Polished Chrome, Brushed Nickel and Graphite
- Optional Add Ons: Recess kit for ADA compliance, Noise reduction nozzle (note: reduces the decibel level by 9db but increases dry time by approx. 3 seconds), Wall Guards (White, Black, Stainless), XChanger Paper Towel Retrofit Kit either ADA height or standard height