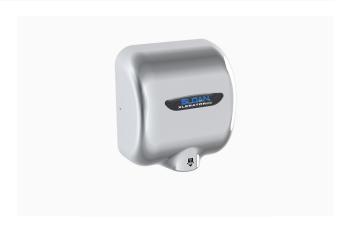

### DESCRIPTION

Sloan® XLERATOR® Sensor-Operated Wall Hand Dryer EHD-501-ECO, HEPA, 110/120V

### **DETAILS**

• Finish: Polished Chrome (CP)

Voltage: 110/120VWattage: 50/60HzAmperage: 4.3-4.5Mounting: Wall

Power Type: Hardwired
Depth: 6 86/125" (170mm)
Height: 12 86/125" (322mm)
Width: 11 <sup>3</sup>/<sub>4</sub>" (298mm)

#### **FEATURES**

- Hygienic hand drying solution
- 10 second dry time
- Electric Specifications: 110-120V 4.3-4.5 Amps, 460-530 Watts, 50/60 Hz
- Adjustable speed and sound (High-Low)
- No Heat option
- 95% cost savings vs. paper towels
- Weight: 15-17 lbs.
- Vandal resistant cover design
- HEPA Filter
- Suggested Mounting Heights for Ideal Performance (from floor to bottom of dryer): Men: 45" (114 cm), Women: 43" (109 cm), Teenagers: 41" (104 cm), Children: 35" (89 cm), ADA: 37" (94 cm). Note: When mounting for any user ensure that it is mounted below the 48" ADA Maximum
- · Can install multiple units on one circuit
- 35-second lockout feature if hands are not removed
- Externally visible Red LED light that flashes error codes to assist in troubleshooting and identify if filter has been clogged
- Virtually maintenance free
- Quantity Recommendations: 1 dryer for every 2 sink stations is sufficient for most applications. For high traffic applications we suggest 1 dryer per sink station.
- Variations: Available in multiple finishes/colors, available with HEPA filter, available in standard model with heat option
- Available in Polished White, Matte White, Polished Chrome, Brushed Nickel and Graphite
- Optional Add Ons: Recess kit for ADA compliance, Noise reduction nozzle (note: reduces the decibel level by 9db but increases dry time by approx. 3 seconds), Wall Guards (White, Black, Stainless), XChanger Paper Towel Retrofit Kit either ADA height or standard height