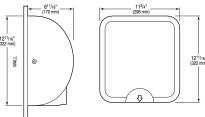

### **DETAILS**

• Finish: Polished Chrome (CP)

Voltage: 110/120VWattage: 50/60HzAmperage: 4.3-4.5Mounting: Wall

Power Type: Hardwired
Depth: 6 86/125" (170mm)
Height: 12 86/125" (322mm)
Width: 11 <sup>3</sup>/<sub>4</sub>" (298mm)