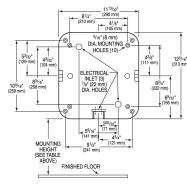

#### **DETAILS**

• Finish: Polished White (PW)

Voltage: 110/120VWattage: 50/60HzAmperage: 4.3-4.5Mounting: Wall

Power Type: Hardwired
Depth: 6 86/125" (170mm)
Height: 12 86/125" (322mm)
Width: 11 <sup>3</sup>/<sub>4</sub>" (298mm)

#### **FEATURES**

- Hygienic hand drying solution
- 10 second dry time
- Electric Specifications: 110-120V 4.3-4.5 Amps, 460-530 Watts, 50/60 Hz
- Adjustable speed and sound (High-Low)
- No Heat option
- 95% cost savings vs. paper towels
- Weight: 15-17 lbs.
- Vandal resistant cover design
- Suggested Mounting Heights for Ideal Performance (from floor to bottom of dryer): Men: 45" (114 cm), Women: 43" (109 cm), Teenagers: 41" (104 cm), Children: 35" (89 cm), ADA: 37" (94 cm). Note: When mounting for any user ensure that it is mounted below the 48" ADA Maximum
- Can install multiple units on one circuit
- 35-second lockout feature if hands are not removed
- Externally visible Red LED light that flashes error codes to assist in troubleshooting and identify if filter has been clogged
- Virtually maintenance free
- Quantity Recommendations: 1 dryer for every 2 sink stations is sufficient for most applications. For high traffic applications we suggest 1 dryer per sink station.
- Variations: Available in multiple finishes/colors, available with HEPA filter, available in standard model with heat option
- Available in Polished White, Matte White, Polished Chrome, Brushed Nickel and Graphite
- Optional Add Ons: Recess kit for ADA compliance, Noise reduction nozzle (note: reduces the decibel level by 9db but increases dry time by approx. 3 seconds), Wall Guards (White, Black, Stainless), XChanger Paper Towel Retrofit Kit either ADA height or standard height