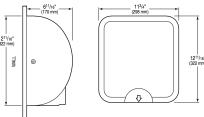

#### **DETAILS**

• Finish: Polished White (PW)

Voltage: 110/120VWattage: 50/60HzAmperage: 4.3-4.5Mounting: Wall

Power Type: Hardwired
Depth: 6 86/125" (170mm)
Height: 12 86/125" (322mm)
Width: 11 <sup>3</sup>/<sub>4</sub>" (298mm)