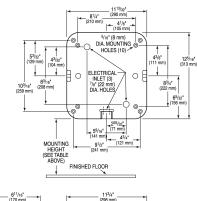

## **DETAILS**

Finish: Polished White
Voltage: 110/120V
Wattage: 50/60Hz
Amperage: 4.3-4.5
Mounting: Wall

Power Type: Hardwired
Depth: 6 86/125" (170mm)
Height: 12 86/125" (322mm)
Width: 11 <sup>3</sup>/<sub>4</sub>" (298mm)

#### **FEATURES**

- Hygienic hand drying solution
- 10 second dry time
- Electric Specifications: 110-120V 4.3-4.5 Amps, 460-530 Watts, 50/60 Hz
- Adjustable speed and sound (High-Low)
- No Heat option
- 95% cost savings vs. paper towels
- Weight: 15-17 lbs.
- Vandal resistant cover design
- Suggested Mounting Heights for Ideal Performance (from floor to bottom of dryer): Men: 45" (114 cm), Women: 43" (109 cm), Teenagers: 41" (104 cm), Children: 35" (89 cm), ADA: 37" (94 cm). Note: When mounting for any user ensure that it is mounted below the 48" ADA Maximum
- Can install multiple units on one circuit
- 35-second lockout feature if hands are not removed
- Externally visible Red LED light that flashes error codes to assist in troubleshooting and identify if filter has been clogged
- Virtually maintenance free
- Quantity Recommendations: 1 dryer for every 2 sink stations is sufficient for most applications. For high traffic applications we suggest 1 dryer per sink station.
- Variations: Available in multiple finishes/colors, available with HEPA filter, available in standard model with heat option
- Available in Polished White, Matte White, Polished Chrome, Brushed Nickel and Graphite
- Optional Add Ons: Recess kit for ADA compliance, Noise reduction nozzle (note: reduces the decibel level by 9db but increases dry time by approx. 3 seconds), Wall Guards (White, Black, Stainless), XChanger Paper Towel Retrofit Kit either ADA height or standard height