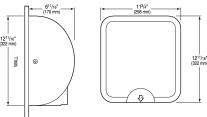

## **DETAILS**

Finish: Polished White
Voltage: 110/120V
Wattage: 50/60Hz
Amperage: 4.3-4.5
Mounting: Wall

Power Type: Hardwired
Depth: 6 86/125" (170mm)
Height: 12 86/125" (322mm)
Width: 11 <sup>3</sup>/<sub>4</sub>" (298mm)