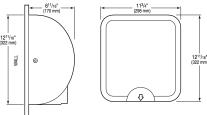

# **DETAILS**

Finish: Matte White
Voltage: 110/120V
Wattage: 50/60Hz
Amperage: 11.3-12.2
Mounting: Wall

Power Type: Hardwired
Depth: 6 86/125" (170mm)
Height: 12 86/125" (322mm)
Width: 11 <sup>3</sup>/<sub>4</sub>" (298mm)