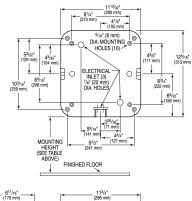

# **DETAILS**

Finish: Matte White
Voltage: 110/120V
Wattage: 50/60Hz
Amperage: 11.3-12.2
Mounting: Wall

Power Type: Hardwired
Depth: 6 86/125" (170mm)
Height: 12 86/125" (322mm)
Width: 11 <sup>3</sup>/<sub>4</sub>" (298mm)

#### **FEATURES**

- Hygienic hand drying solution
- 10 second dry time
- Electric Specifications: 110-120V 4.3-4.5 Amps, 460-530 Watts, 50/60 Hz
- Adjustable speed and sound (High-Low)
- No Heat option
- 95% cost savings vs. paper towels
- Weight: 15-17 lbs.
- Vandal resistant cover design
- HEPA Filter
- Suggested Mounting Heights for Ideal Performance (from floor to bottom of dryer): Men: 45" (114 cm), Women: 43" (109 cm), Teenagers: 41" (104 cm), Children: 35" (89 cm), ADA: 37" (94 cm). Note: When mounting for any user ensure that it is mounted below the 48" ADA Maximum
- · Can install multiple units on one circuit
- 35-second lockout feature if hands are not removed
- Externally visible Red LED light that flashes error codes to assist in troubleshooting and identify if filter has been clogged
- Virtually maintenance free
- Quantity Recommendations: 1 dryer for every 2 sink stations is sufficient for most applications. For high traffic applications we suggest 1 dryer per sink station.
- Variations: Available in multiple finishes/colors, available with HEPA filter, available in standard model with heat option
- Available in Polished White, Matte White, Polished Chrome, Brushed Nickel and Graphite
- Optional Add Ons: Recess kit for ADA compliance, Noise reduction nozzle (note: reduces the decibel level by 9db but increases dry time by approx. 3 seconds), Wall Guards (White, Black, Stainless), XChanger Paper Towel Retrofit Kit either ADA height or standard height