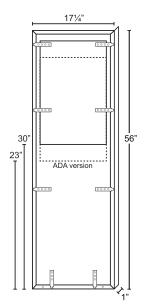

## **FEATURES**

- Allows complete retrofit of paper towel dispenser and waste receptacle with Sloan XLERATOR or Sloan XLERATOReco hand dryer
- Meets ADA requirements for height and protrusion
- No damage to existing wall surface
- Brushed Stainless finish
- Wall box is fabricated of 22 GA 18-8 type 304 stainless steel with #4 satin finish with 16 GA 18-8 type 304 stainless steel dryer mounting plate. All welded construction.
- 16 3/8" wide x 26" high x 3 3/8" deep (416 mm wide x 660 mm high x 86 mm deep)