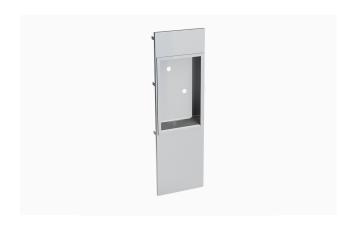

## **FEATURES**

- Allows complete retrofit of paper towel dispenser and waste receptacle with Sloan XLERATOR or Sloan XLERATOReco hand dryer
- Meets ADA requirements for height and protrusion
- No damage to existing wall surface
- Brushed Stainless finish
- Wall box is fabricated of 22 GA 18-8 type 304 stainless steel with #4 satin finish with 16 GA 18-8 type 304 stainless steel dryer mounting plate. All welded construction.
- 16 3/8" wide x 26" high x 3 3/8" deep (416 mm wide x 660 mm high x 86 mm deep)