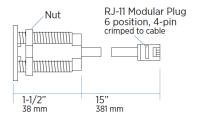

## **FEATURES**

- Waterproof push button for use with any PWT controller
- Used on fixtures with "D" shaped hole
- May be used to activate flushometer, lavatory and shower solenoids 35 VDC Maximum
- 0.20 AMP Maximum
- Stainless Steel Housing
- .875-14 Thread Major Diameter .8631/.8734
- 15' Cord w/6 Position, 4 Pin RJ-11 Modular Plug