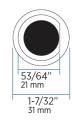

## **FEATURES**

- Waterproof push button for use with any PWT controller
- Used on fixtures with "D" shaped hole
- May be used to activate flushometer, lavatory and shower solenoids 35 VDC Maximum
- 0.20 AMP Maximum
- Stainless Steel Housing
- .875-14 Thread Major Diameter .8631/.8734
- 15' Cord w/6 Position, 4 Pin RJ-11 Modular Plug

# **Rear View** D Hole