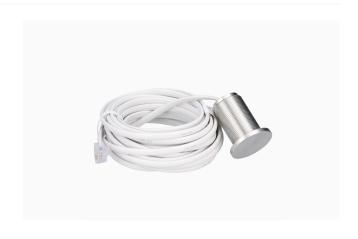

## **DESCRIPTION**

PWT System Push Button Assembly

## **FEATURES**

- Waterproof push button for use with any PWT controller
- Used on fixtures with "D" shaped hole
- May be used to activate flushometer, lavatory and shower solenoids 35 VDC Maximum
- 0.20 AMP Maximum
- Stainless Steel Housing
- .875-14 Thread Major Diameter .8631/.8734
- 15' Cord w/6 Position, 4 Pin RJ-11 Modular Plug