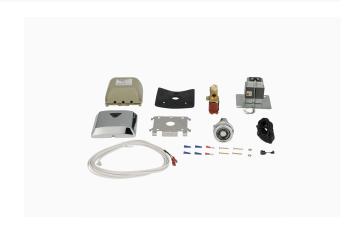

### **FEATURES**

- Infrared sensor-activated, electronic shower control for a single, pre-mixed shower
- Water-proof (NEMA 6) sensor module
- Visible LED target detection
- Infrared sensor module, controller, solenoid, 120 VAC/24 VAC transformer, 20' power cord kit and mounting hardware for sensor and controller
- Operates on 24 V AC
- Adjustable sensing range
- Adjustable run time
- 24 VAC brass body solenoid with integral "Y" strainer
- Diagnostic LED indicators in control module
- Control module may be located remotely as far as 35' from sensor using additional MICRO Plumb® extension cord kits
- RJ-11 modular connections from sensor and solenoid to controller
- AC-11 Act-O-Matic® self-cleaning shower head with thumb screw volume control