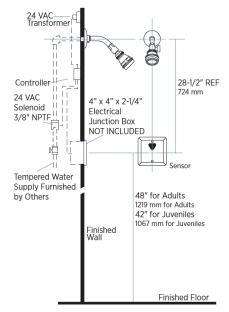

# **DESCRIPTION**

PWT System Infrared Shower Sensor Controller

### **FEATURES**

- Infrared sensor-activated, electronic shower control for a single, pre-mixed shower
- Water-proof (NEMA 6) sensor module
- Visible LED target detection
- Infrared sensor module, controller, solenoid, 120 VAC/24 VAC transformer, 20' power cord kit and mounting hardware for sensor and controller
- Operates on 24 V AC
- Adjustable sensing range
- Adjustable run time
- 24 VAC brass body solenoid with integral "Y" strainer
- Diagnostic LED indicators in control module
- Control module may be located remotely as far as 35' from sensor using additional MICRO Plumb® extension cord kits
- RJ-11 modular connections from sensor and solenoid to controller
- AC-11 Act-O-Matic® self-cleaning shower head with thumb screw volume control