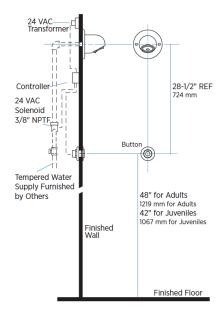

### **DESCRIPTION**

PWT System Push Button Shower Controls

### **FEATURES**

- Push button-activated shower control for single pre-mixed shower
- Visible LED target detection
- Operates on 24 V AC
- Adjustable run time
- 24 VAC brass body solenoid with integral "Y" strainer
- Diagnostic LED indicators in control module
- AC-450 Act-O-Matic® self-cleaning institutional-style shower head
- Waterproof module
- RJ-11 six position, four pin connections for push button connections