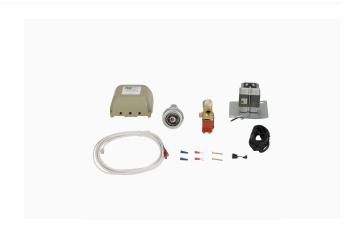

### **DESCRIPTION**

PWT System Push Button Shower Controls

### **FEATURES**

- Push button-activated shower control for single pre-mixed shower
- Visible LED target detection
- Operates on 24 V AC
- Adjustable run time
- 24 VAC brass body solenoid with integral "Y" strainer
- Diagnostic LED indicators in control module
- AC-450 Act-O-Matic® self-cleaning institutional-style shower head
- Waterproof module
- RJ-11 six position, four pin connections for push button connections