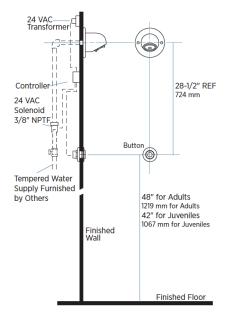

#### **FEATURES**

- Push button-activated shower control for single pre-mixed shower
- Visible LED target detection
- Operates on 24 V AC
- Adjustable run time
- 24 VAC brass body solenoid with integral "Y" strainer
- Diagnostic LED indicators in control module
- AC-460 Act-O-Matic® self-cleaning institutional security-style shower head
- Waterproof module
- RJ-11 six position, four pin connections for push button connections