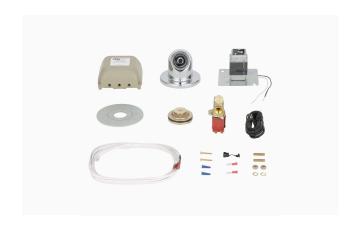

#### **FEATURES**

- Push button-activated shower control for single pre-mixed shower
- Visible LED target detection
- Operates on 24 V AC
- Adjustable run time
- 24 VAC brass body solenoid with integral "Y" strainer
- Diagnostic LED indicators in control module
- AC-460 Act-O-Matic® self-cleaning institutional security-style shower head
- Waterproof module
- RJ-11 six position, four pin connections for push button connections