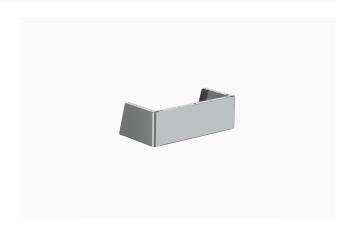

## **DESCRIPTION**

Stainless Cane Apron For DropSpot™ DRS-120 Bi-level units

### **FEATURES**

- Cane apron designed for use in specific DropSpot DRS-120 bi-level applications where the DropSpot bottle fillers and water coolers are in the circulation path to meet the 27" floor to underside ADA requirement
- Assist with ADA compliance for detection by visual aid long cane when properly installed by extending the bottom of the high side of a high-low drinking fountain
- Dimensions: 19.0" (482 mm) length x 6" (152 mm) height x 9.95"
  (252 mm) width (at the bottom)/ 8.23" (209 mm) width (at the top)
- Net weight: 8.6 lbs
- Made of 304 stainless steel
- Mounting hardware included