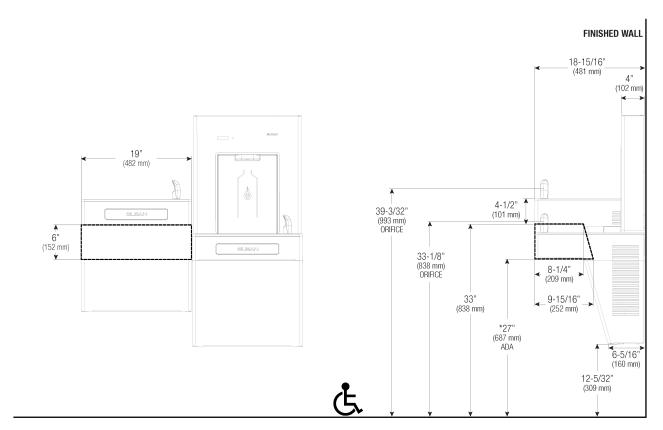

### **FEATURES**

- Cane apron designed for use in specific DropSpot DRS-120 bi-level applications where the DropSpot bottle fillers and water coolers are in the circulation path to meet the 27" floor to underside ADA requirement
- Assist with ADA compliance for detection by visual aid long cane when properly installed by extending the bottom of the high side of a high-low drinking fountain
- Dimensions: 19.0" (482 mm) length x 6" (152 mm) height x 9.95"
  (252 mm) width (at the bottom)/ 8.23" (209 mm) width (at the top)
- Net weight: 8.6 lbs
- Made of 304 stainless steel
- Mounting hardware included

# **ROUGH-IN**

FINISHED FLOOR