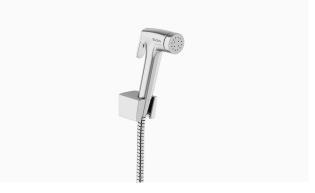

## DESCRIPTION

Polished Chrome Finish, Health Faucet.

## DETAILS

- Activation: Manual
- Installation: Exposed
- Valve Body Material: Zinc
- Finish: Polished Chrome (CP)

#### BENEFIT

Flexible, chrome plated 1.2m hose

## FEATURES

- Exclusively available for the Indian market
- Sloan's health faucet offers an ergonomic and simple to use hygienic solution
- Easy to install, with chrome plated zinc construction to avoid rust and ensure long-time use, even in high-traffic restrooms
- Versatile and flexible spray head with a 1.2 m long flexible hose and mounting bracket
- Operating pressure 1-7 bars. High pressure spray