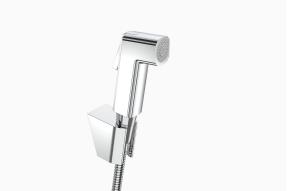

# DESCRIPTION

Polished Chrome Finish, Health Faucet.

# DETAILS

- Activation: Manual
- Installation: Exposed
- Valve Body Material: ABS
- Finish: Polished Chrome (CP)

#### BENEFIT

Flexible, chrome plated 1.5m hose

# FEATURES

- Exclusively available for the Indian market
- Sloan's health faucet offers an ergonomic and simple to use hygienic solution
- The high pressure chrome plated ABS sprayer is easy to install and maintain
- Versatile and flexible spray head with a 1.5 m long flexible hose and mounting bracket
- Operating pressure 0.5-5.5 bars
- Weight: 540 gms/piece
- Packaging: 1