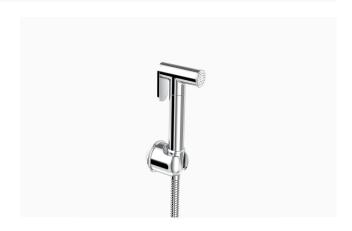

## **DESCRIPTION**

Polished Chrome Finish, Health Faucet.

## **DETAILS**

Activation: Manual
Installation: Exposed
Valve Body Material: Brass
Finish: Polished Chrome (CP)

## **BENEFIT**

Flexible, chrome plated 1.5m hose

# **FEATURES**

- Exclusively available for the Indian market
- Sloan's health faucet offers an ergonomic and simple to use hygienic solution
- The high pressure chrome plated brass sprayer is easy to install and maintain
- Versatile and flexible spray head with a 1.5 m long flexible hose and mounting bracket
- Operating pressure 0.5-5.5 bars