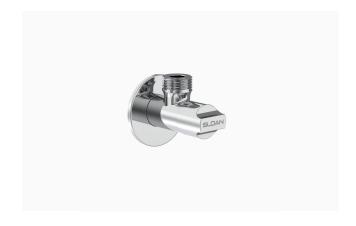

## **DESCRIPTION**

Polished Chrome Finish, Angle Valve.

## **DETAILS**

Activation: Manual
Installation: Exposed
Valve Body Material: Brass
Finish: Polished Chrome (CP)

## **BENEFIT**

1/2" x 1/2" G threads

# **FEATURES**

- Exclusively available for the Indian market
- The angle valve is constructed with chrome plated brass and features a sliding escutcheon for high traffic protection that is easy to install and built to last
- The valve supports high water pressure and flow volume can be easily adjusted with the regulating cap
- Inlet and Outlet connection: G 1/2" threads
- Operating pressure 1-7 bars