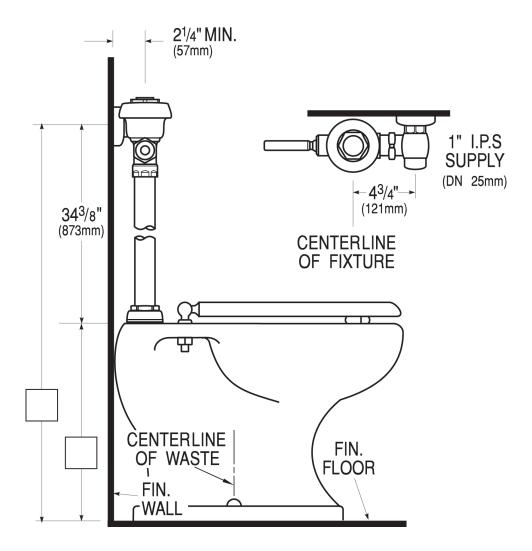

#### **DETAILS**

• Flush Volume: 1.6/1.1 gpf (6.0/4.2 Lpf)

• Finish: Polished Chrome (CP)

• Valve: Diaphragm

• Valve Body Material: Semi-red Brass

Fixture Type: Water ClosetFixture Connection: Top Spud

• Rough-In Dimension: 34 3/8" (873mm)

Spud Coupling: 1 ½" (38mm)
Supply Pipe: 1" (25mm)

## **ROUGH-IN**

**Sloan 10500 Seymour Ave, Franklin Park, IL 60131** Phone: 800.982.5839 • Fax: 800.447.8329 • sloan.com