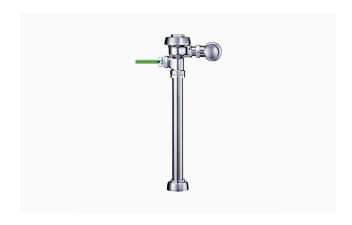

#### **DESCRIPTION**

1.6/1.1 gpf, Polished Chrome Finish, Fixture Connection Top Spud, Single Flush, UPPERCUT® Exposed Manual Water Closet Flushometer.

#### **DETAILS**

• Flush Volume: 1.6/1.1 gpf (6.0/4.2 Lpf)

• Finish: Polished Chrome (CP)

• Valve: Diaphragm

• Valve Body Material: Semi-red Brass

Fixture Type: Water ClosetFixture Connection: Top Spud

• Rough-In Dimension: 34 3/8" (873mm)