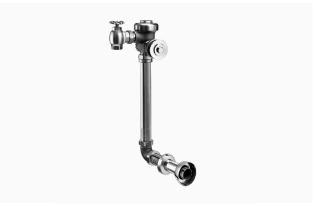

#### DESCRIPTION

1.6 gpf, Rough Brass Finish, Fixture Connection Rear Spud, Single Flush, 6.75 L Dimension, Sloan® Concealed Manual Water Closet Flushometer.

## DETAILS

- Flush Volume: 1.6 gpf (6.0 Lpf)
- Finish: Rough Brass
- Valve: Diaphragm
- Valve Body Material: Semi-red Brass
- Fixture Type: Water Closet
- Fixture Connection: Rear Spud
- Rough-In Dimension: 24" (610mm)
- Spud Coupling: 1 <sup>1</sup>/<sub>2</sub>" (38mm)
- Supply Pipe: 1" (25mm)
- L Dimension: 6 <sup>3</sup>/<sub>4</sub>" (171mm) (6-3/4-LDIM)

### FEATURES

- High chloramine resistant PERMEX synthetic rubber diaphragm with Linear Filtered Bypass and Vortex Cleansing Action
- Valve body, Cover, Tailpiece and Control Stop shall be in compliance with ASTM Alloy Classification for Semi-Red Brass
- Valve shall be in compliance to the applicable sections of ASSE 1037.