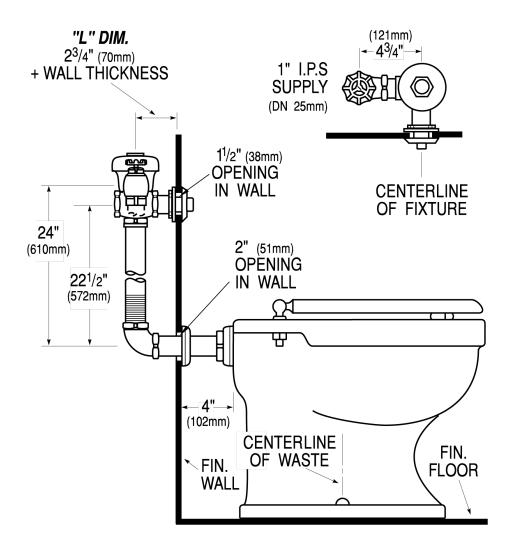

## DETAILS

- Flush Volume: 1.6 gpf (6.0 Lpf)
- Finish: Rough Brass
- Valve: Diaphragm
- Valve Body Material: Semi-red Brass
- Fixture Type: Water Closet
- Fixture Connection: Rear Spud
- Rough-In Dimension: 24" (610mm)
- Spud Coupling: 1 <sup>1</sup>/<sub>2</sub>" (38mm)
- Supply Pipe: 1" (25mm)
- L Dimension: 6 <sup>3</sup>/<sub>4</sub>" (171mm) (6-3/4-LDIM)