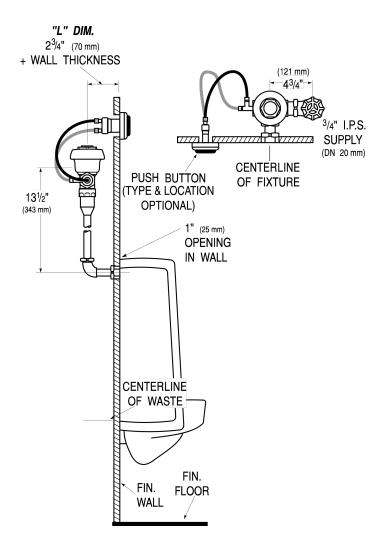

### **DETAILS**

• Flush Volume: 1.0 gpf (3.8 Lpf)

Finish: Rough BrassValve: Diaphragm

• Valve Body Material: Semi-red Brass

• Fixture Type: Urinal

Fixture Connection: Rear Spud
Rough-In Dimension: 13 ½" (343mm)

Spud Coupling: ¾" (19mm)
Supply Pipe: ¾" (19mm)

L Dimension: 2"-10 ¾" (51-273mm)
Push Button: Fixture Wall Actuator (FW)

# **ROUGH-IN**