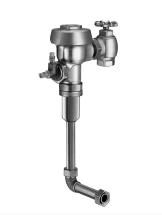

### **DESCRIPTION**

1.0 gpf, Rough Brass Finish, Fixture Connection Rear Spud, Single Flush, 2-10.75 L Dimension, Fixture Wall Actuator Push Button, Royal® Concealed Manual Specialty Urinal Hydraulic Flushometer.

### **DETAILS**

• Flush Volume: 1.0 gpf (3.8 Lpf)

Finish: Rough BrassValve: Diaphragm

• Valve Body Material: Semi-red Brass

• Fixture Type: Urinal

Fixture Connection: Rear Spud
Rough-In Dimension: 13 ½" (343mm)

Spud Coupling: ¾" (19mm)
Supply Pipe: ¾" (19mm)

L Dimension: 2"-10 ¾" (51-273mm)
Push Button: Fixture Wall Actuator (FW)

### **FEATURES**

• Includes HY33A Push Button Assembly

Variation Not Shown: Fixture Wall Actuator Push Button