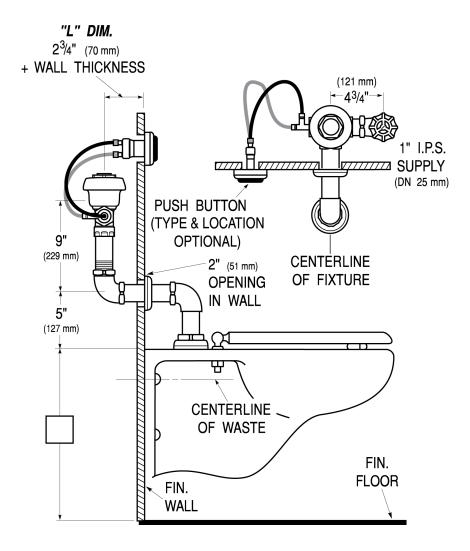

• L Dimension: 2"-10 3/4" (51-273mm)

• Control Stop: 1" Straight (E)

# **ROUGH-IN**

**Sloan 10500 Seymour Ave, Franklin Park, IL 60131** Phone: 800.982.5839 • Fax: 800.447.8329 • sloan.com