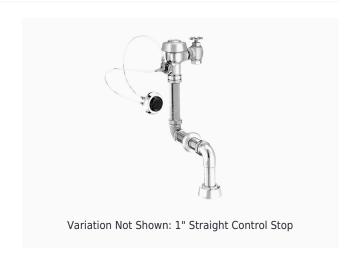

### **DESCRIPTION**

3.5 gpf, Rough Brass Finish, Fixture Connection Top Spud, Single Flush, 1" Straight Control Stop, 2-10.75 L Dimension, Royal® Concealed Manual Specialty Water Closet Hydraulic Flushometer.

### **DETAILS**

• Flush Volume: 3.5 gpf (13.2 Lpf)

Finish: Rough BrassValve: Diaphragm

• Valve Body Material: Semi-red Brass

Fixture Type: Water Closet
Fixture Connection: Top Spud
Rough-In Dimension: 14" (356mm)
Spud Coupling: 1 ½" (38mm)
Supply Pipe: 1" (25mm)

• L Dimension: 2"-10 3/4" (51-273mm)

• Control Stop: 1" Straight (E)