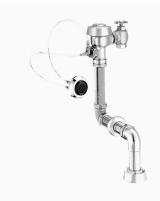

## DESCRIPTION

1.6 gpf, Rough Brass Finish, Fixture Connection Top Spud, Single Flush, 2-8.75 L Dimension, Royal® Concealed Manual Specialty Water Closet Hydraulic Flushometer.

## DETAILS

- Flush Volume: 1.6 gpf (6.0 Lpf)
- Finish: Rough Brass
- Valve: Diaphragm
- Valve Body Material: Semi-red Brass
- Fixture Type: Water Closet
- Fixture Connection: Top Spud
- Rough-In Dimension: 14" (356mm)
- Spud Coupling: 1 <sup>1</sup>/<sub>2</sub>" (38mm)
- Supply Pipe: 1" (25mm)
- L Dimension: 2"-8 <sup>3</sup>/<sub>4</sub>" (51-222mm)

#### FEATURES

 ADA Compliant Non-Hold-Open feature type Actuator (not included, order separately-specify Actuator type listed below)