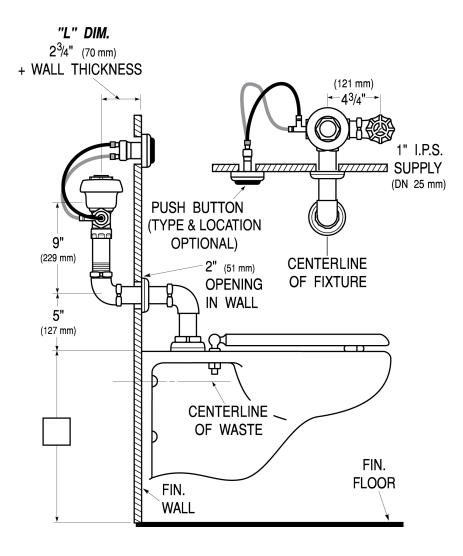

## DETAILS

- Flush Volume: 1.6 gpf (6.0 Lpf)
- Finish: Rough Brass
- Valve: Diaphragm
- Valve Body Material: Semi-red Brass
- Fixture Type: Water Closet
- Fixture Connection: Top Spud
- Rough-In Dimension: 14" (356mm)
- Spud Coupling: 1 <sup>1</sup>/<sub>2</sub>" (38mm)
- Supply Pipe: 1" (25mm)
- L Dimension: 2"-8 <sup>3</sup>/<sub>4</sub>" (51-222mm)

## **ROUGH-IN**

Sloan 10500 Seymour Ave, Franklin Park, IL 60131 Phone: 800.982.5839 • Fax: 800.447.8329 • sloan.com