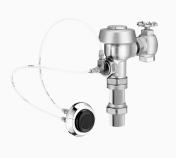

### DESCRIPTION

1.6 gpf, Rough Brass Finish, Fixture Connection Not Included, Single Flush, Fixture Wall Actuator Push Button, Whitworth Thread, Australia, Royal® Concealed Manual Specialty Water Closet Hydraulic Flushometer.

## DETAILS

- Flush Volume: 1.6 gpf (6.0 Lpf)
- Finish: Rough Brass
- Valve: Diaphragm
- Valve Body Material: Semi-red Brass
- Fixture Type: Water Closet
- Fixture Connection: Not Included
- Supply Pipe: 1" (25mm)
- Push Button: Fixture Wall Actuator (FW)
- Special Features: Whitworth Thread, Australia (WWT-AUS)

#### **FEATURES**

• Includes HY33A Push Button Assembly