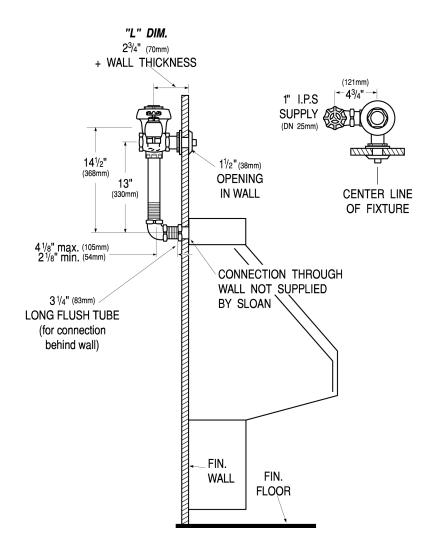

#### DETAILS

- Flush Volume: 1.0 gpf (3.8 Lpf)
- Finish: Rough Brass
- Valve: Diaphragm
- Valve Body Material: Semi-red Brass
- Fixture Type: Urinal
- Fixture Connection: Rear Spud
- Rough-In Dimension: 14 <sup>1</sup>/<sub>2</sub>" (368mm)
- Spud Coupling: 1 <sup>1</sup>/<sub>2</sub>" (38mm)
- Supply Pipe: 1" (25mm)
- L Dimension: 7 <sup>3</sup>/<sub>4</sub>" (197mm) (7-3/4-LDIM)

# **ROUGH-IN**

Sloan 10500 Seymour Ave, Franklin Park, IL 60131 Phone: 800.982.5839 • Fax: 800.447.8329 • sloan.com