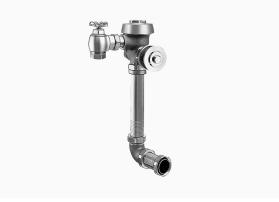

#### DESCRIPTION

1.0 gpf, Rough Brass Finish, Fixture Connection Rear Spud, Single Flush, 7.75 L Dimension, Royal® Concealed Manual Urinal Flushometer.

#### DETAILS

- Flush Volume: 1.0 gpf (3.8 Lpf)
- Finish: Rough Brass
- Valve: Diaphragm
- Valve Body Material: Semi-red Brass
- Fixture Type: Urinal
- Fixture Connection: Rear Spud
- Rough-In Dimension: 14 <sup>1</sup>/<sub>2</sub>" (368mm)
- Spud Coupling: 1 <sup>1</sup>/<sub>2</sub>" (38mm)
- Supply Pipe: 1" (25mm)
- L Dimension: 7 <sup>3</sup>/<sub>4</sub>" (197mm) (7-3/4-LDIM)

### FEATURES

- PERMEX synthetic rubber diaphragm with Dual Filtered Fixed Bypass
- Valve body, Cover, Tailpiece and Control Stop shall be in compliance with ASTM Alloy Classification for Semi-Red Brass
- Valve shall be in compliance to the applicable sections of ASSE 1037.