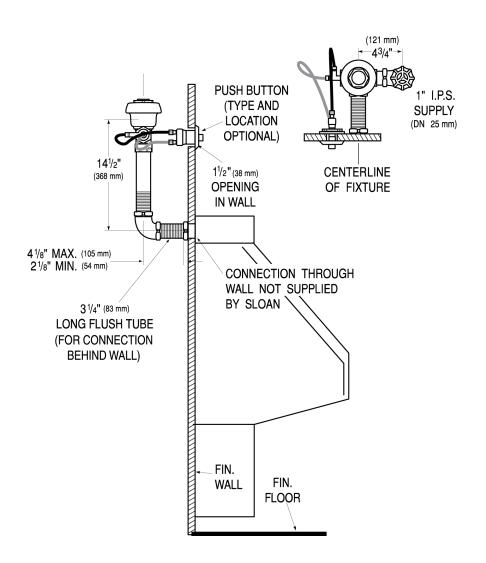

## DETAILS

- Flush Volume: 3.5 gpf (13.2 Lpf)
- Finish: Rough Brass
- Valve: Diaphragm
- Valve Body Material: Semi-red Brass
- Fixture Type: Urinal
- Fixture Connection: Rear Spud
- Rough-In Dimension: 14 <sup>1</sup>/<sub>2</sub>" (368mm)
- Spud Coupling: 1 <sup>1</sup>/<sub>2</sub>" (38mm)
- Supply Pipe: 1" (25mm)

## **ROUGH-IN**

Sloan 10500 Seymour Ave, Franklin Park, IL 60131 Phone: 800.982.5839 • Fax: 800.447.8329 • sloan.com