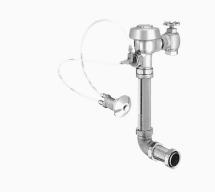

#### DESCRIPTION

3.5 gpf, Rough Brass Finish, Fixture Connection Rear Spud, Single Flush, Royal® Concealed Manual Specialty Urinal Hydraulic Flushometer.

## DETAILS

- Flush Volume: 3.5 gpf (13.2 Lpf)
- Finish: Rough Brass
- Valve: Diaphragm
- Valve Body Material: Semi-red Brass
- Fixture Type: Urinal
- Fixture Connection: Rear Spud
- Rough-In Dimension: 14 <sup>1</sup>/<sub>2</sub>" (368mm)
- Spud Coupling: 1 <sup>1</sup>/<sub>2</sub>" (38mm)
- Supply Pipe: 1" (25mm)

#### FEATURES

 ADA Compliant Non-Hold-Open feature type Actuator (not included, order separately-specify Actuator type listed below)