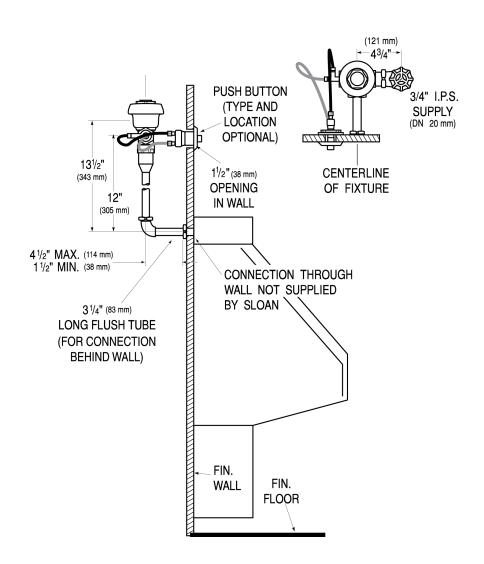

#### DETAILS

- Flush Volume: 1.5 gpf (5.7 Lpf)
- Finish: Rough Brass
- Valve: Diaphragm
- Valve Body Material: Semi-red Brass
- Fixture Type: Urinal
- Fixture Connection: Rear Spud
- Rough-In Dimension: 13 <sup>1</sup>/<sub>2</sub>" (343mm)
- Spud Coupling: 3/4" (19mm)
- Supply Pipe: <sup>3</sup>/<sub>4</sub>" (19mm)
- L Dimension: 2"-10 <sup>3</sup>/<sub>4</sub>" (51-273mm)
- Push Button: Metal Button Fixture Wall Actuator (MBFW)

## **ROUGH-IN**

Sloan 10500 Seymour Ave, Franklin Park, IL 60131 Phone: 800.982.5839 • Fax: 800.447.8329 • sloan.com