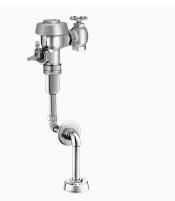

#### DESCRIPTION

1.5 gpf, Rough Brass Finish, Fixture Connection Rear Spud, Single Flush, 2-10.75 L Dimension, Metal Button Fixture Wall Actuator Push Button, Royal® Concealed Manual Specialty Urinal Hydraulic Flushometer.

#### DETAILS

- Flush Volume: 1.5 gpf (5.7 Lpf)
- Finish: Rough Brass
- Valve: Diaphragm
- Valve Body Material: Semi-red Brass
- Fixture Type: Urinal
- Fixture Connection: Rear Spud
- Rough-In Dimension: 13 <sup>1</sup>/<sub>2</sub>" (343mm)
- Spud Coupling: 3/4" (19mm)
- Supply Pipe: <sup>3</sup>/<sub>4</sub>" (19mm)
- L Dimension: 2"-10 <sup>3</sup>/<sub>4</sub>" (51-273mm)
- Push Button: Metal Button Fixture Wall Actuator (MBFW)

#### FEATURES

• Includes HY100A Push Button Assembly

Variation Not Shown: Metal Button Fixture Wall Actuator