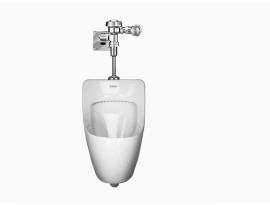

## DESCRIPTION

SU-7009 Urinal and ROYAL 186 ESS Flushometer.

## COMPONENTS

- Flushometer: Code 3452625
- Urinal: Code 1107009

### **FLUSHOMETER FEATURES**

Quiet, Exposed, Dual Filtered Diaphragm Assembly, Chrome Plated Urinal

- Sweat Solder Adapter w/Cover Tube and Cast Wall Flange w/Set Screw
- OPTIMA® EL-1500 Self-Adaptive Infrared Sensor with Indicator Light
- Non-Hold-Open Integral Solenoid Operator, Fixed Metering Bypass and No External Volume Adjustment to Ensure Water Conservation
- High Back Pressure Vacuum Breaker Flush Connection with One-Piece Bottom Hex Coupling Nut, Spud Coupling and Flange for 3/4" Top Spud
- Stop Seat and Vacuum Breaker molded from PERMEX® Rubber Compound for Chloramine Resistance
- 3/4" I.P.S. Screwdriver Bak-Chek® Angle Stop with Vandal Resistant Stop Cap
- Infrared Sensor with Multiple-focused, Lobular Sensing Fields for high and low target detection

## **FIXTURE FEATURES**

- White Vitreous China
- Washdown flushing action
- Integral flushing rim
- <sup>3</sup>/<sub>4</sub>" I.P.S. top spud inlet
- 2" NPT outlet flange
- Vandal resistant strainer assembly included
- All mounting hardware included
- 100% factory flush tested