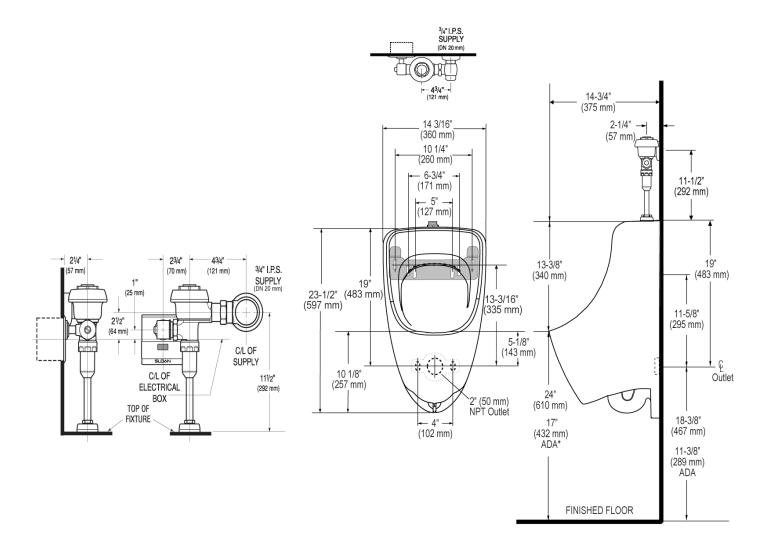

## DETAILS

- Flush Volume: 0.25 gpf (0.9 Lpf)
- Nominal Dimensions: 14 <sup>3</sup>/<sub>4</sub>" × 14 3/16" × 23 <sup>1</sup>/<sub>2</sub>" (375 × 360 × 597mm)